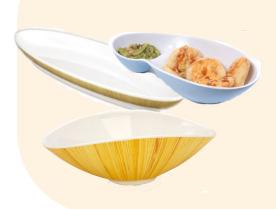

#### **SERVINGWARE**

Made of %100 high grade melamine, Impulse servingware features modern organic shapse and finishes that combines a high gloss interior with a fabulous matte textured exterior. A serving piece that won't shatter, it's perfect for snacks poolside