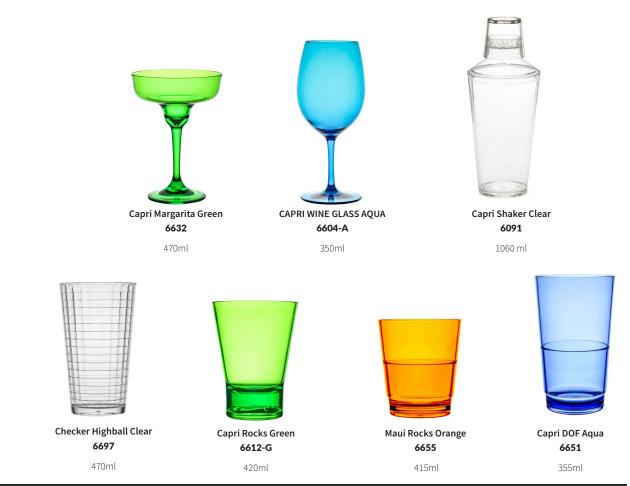

## GLASSWARE

Modern shapes and shatterproof Tritan plastic construction. Gives the look of glass minus the breakability - and will not cloud or scratch! These glasses will last year for years to come!

### **GLASSWARE**