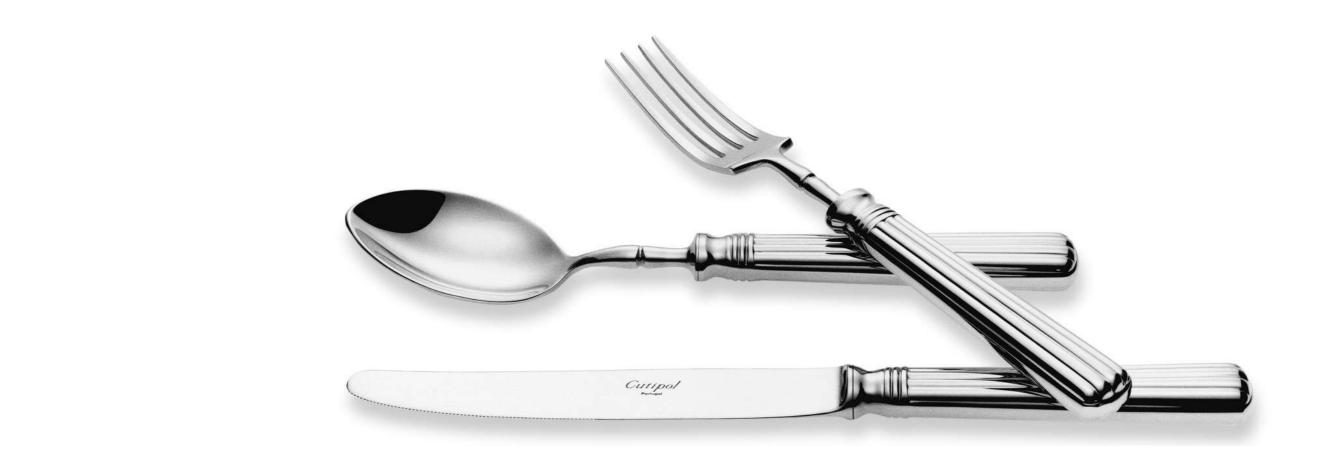

# CARRÉ LINE FONTAINEBLEAU PICCADILLY

- 03 Table Knife
- 04 Table Fork
- 05 Table Spoon
- 06 Dessert Knife
- 07 Dessert Fork
- 08 Dessert Spoon
- 09 Fish Knife
- 10 Fish Fork
- 11 Tea Spoon
- 12 Moka Spoon
- 13 Soup Ladle
- 14 Serving Spoon
- 15 Sugar Ladle
- 16 Carving Knife
- 17 Serving Fork
- 21 Gravy Ladle
- 22 Cake Server
- 23 Salad Serving Set24 Pastry Fork
- 25 Butter Spreader
- 32 Steak Knife
- 33 Cheese Knife

# MATERIAL

CHROMO-NICKEL | STAINLESS STEEL 18/10

# FINISHES

POLISHED STEEL | REF. $^{\rm g}$  CA / L / P1A / P1

MATTE | REF.º CAF/LF/P1AF/P1F

GOLD | REF.º CAG/LG/P1AG/P1G

GOLD MATTE | REF.º CA GB / L GB / P1A GB / P1 GB

# CARRÉ

POLISHED STEEL (above)

CARRÉ GOLD MATTE (left)

PICCADILLY
POLISHED STEEL