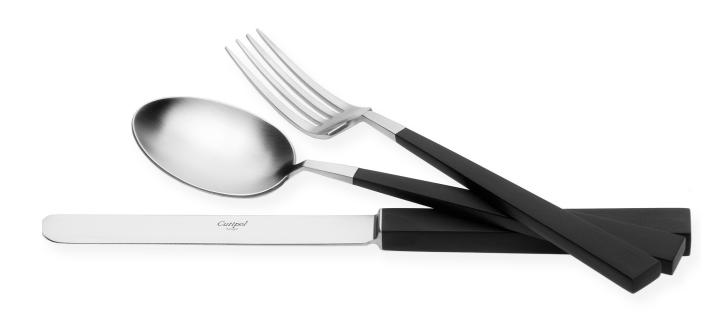

# $\mathsf{G}\,\mathsf{O}\,\mathsf{A}$

- 03 Table Knife
- 04 Table Fork
- 05 Table Spoon / Soup Spoon
  - 06 Dessert Knife
  - 07 Dessert Fork
  - 08 Dessert Spoon
  - 09 Fish Knife
  - 10 Fish Fork
  - 11 Tea Spoon
  - 12 Moka Spoon
  - 13 Soup Ladle
  - 14 Serving Spoon
  - 15 Sugar Ladle
  - 16 Carving Knife
  - 17 Serving Fork
  - 21 Gravy Ladle
  - 22 Cake Server
  - 23 Salad Serving Set
    - 24 Pastry Fork
  - 25 Butter Spreader
  - 26 Long Drink Spoon
  - 27 Sea Food Fork
  - 28 Ostry Fork
  - 32 Steak Knife
  - 33 Cheese Knife
  - 34 Snail Fork
  - 211 Gourmet Spoon
  - 29 Chopsitcks Set (3pcs)
    - 36 Japanese Fork

## GOA

## CARE INSTRUCTIONS

YOUR FLATWARE **GOA** CAN BE DISH WASHED.
IN ORDER TO MAINTAIN THE HANDLES DARKER LONGER
PERIOD OF TIME, YOU CAN USE A COMMON USE
MOISTURIZER LOTION.

GOA MATTE I BLACK HANDLE

GOA GOLD MATTE I BLACK HANDLE