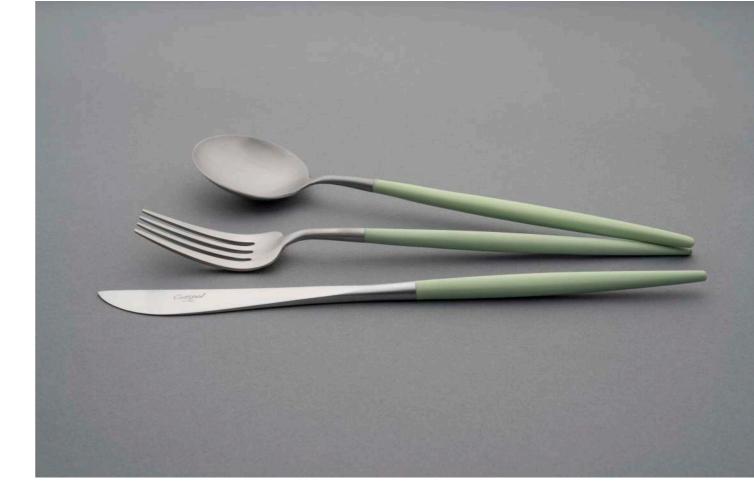

## GOA CELADON

- 03 Table Knife
- 04 Table Fork
- 05 Table Spoon / Soup Spoon
  - 06 Dessert Knife
  - 07 Dessert Fork
  - 08 Dessert Spoon
  - 09 Fish Knife
  - 10 Fish Fork
  - 11 Tea Spoon
  - 12 Moka Spoon
  - 13 Soup Ladle
  - 14 Serving Spoon
  - 15 Sugar Ladle
  - 16 Carving Knife
  - 17 Serving Fork
  - 21 Gravy Ladle
  - 22 Cake Server
  - 23 Salad Serving Set
    - 24 Pastry Fork
  - 25 Butter Spreader
  - 26 Long Drink Spoon
  - 27 Sea Food Fork
  - 28 Ostry Fork
  - 32 Steak Knife
  - 33 Cheese Knife
  - 34 Snail Fork
  - 211 Gourmet Spoon
  - 29 Chopsitcks Set (3pcs)
    - 36 Japanese Fork

## GOA CELADON

## MATERIAL

CHROMO-NICKEL | STAINLESS STEEL 18/10 RESIN HANDLE

## **AVAILABLE COMBINATIONS**

MATTE | CELADON HANDLE | REF.º GO CE

GOLD MATTE | CELADON HANDLE | REF.º GO CEGB

ROSE GOLD MATTE | CELADON HANDLE | REF.º GO CEROGB

## CARE INSTRUCTIONS

YOUR FLATWARE **GOA CELADON** CAN BE DISH WASHED.
REMOVE THE CULTERY FROM THE DISHWASHER AS
SOON AS THE CYCLE HAS FINISHED AND WIPE EACH
ITEM WITH A DRY SOFT CLOTH, EVEN IF THE ITEM LOOKS
DRY.