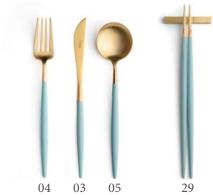

# $\mathsf{G}\,\mathsf{O}\,\mathsf{A}$

- 03 Table Knife
- 04 Table Fork
- 05 Table Spoon / Soup Spoon
  - 06 Dessert Knife
  - 07 Dessert Fork
  - 08 Dessert Spoon
  - 09 Fish Knife
  - 10 Fish Fork
  - 11 Tea Spoon
  - 12 Moka Spoon
  - 13 Soup Ladle
  - 14 Serving Spoon
  - 15 Sugar Ladle
  - 16 Carving Knife
  - 17 Serving Fork
  - 21 Gravy Ladle
  - 22 Cake Server
  - 23 Salad Serving Set
    - 24 Pastry Fork
  - 25 Butter Spreader
  - 26 Long Drink Spoon
  - 27 Sea Food Fork
  - 28 Ostry Fork
  - 32 Steak Knife
  - 33 Cheese Knife
  - 34 Snail Fork
  - 211 Gourmet Spoon
  - 29 Chopsitcks Set (3pcs)
    - 36 Japanese Fork

## MATERIAL

CHROMO-NICKEL | STAINLESS STEEL 18/10 RESIN HANDLE

## **AVAILABLE COMBINATIONS**

## CARE INSTRUCTIONS

YOUR FLATWARE **GOA** CAN BE DISH WASHED.
IN ORDER TO MAINTAIN THE HANDLES DARKER LONGER
PERIOD OF TIME, YOU CAN USE A COMMON USE
MOISTURIZER LOTION.

GOA MATTE I BLACK HANDLE

GOA GOLD MATTE I BLACK HANDLE

GOA CHOPSTICKS MATTE | BLACK HANDLE