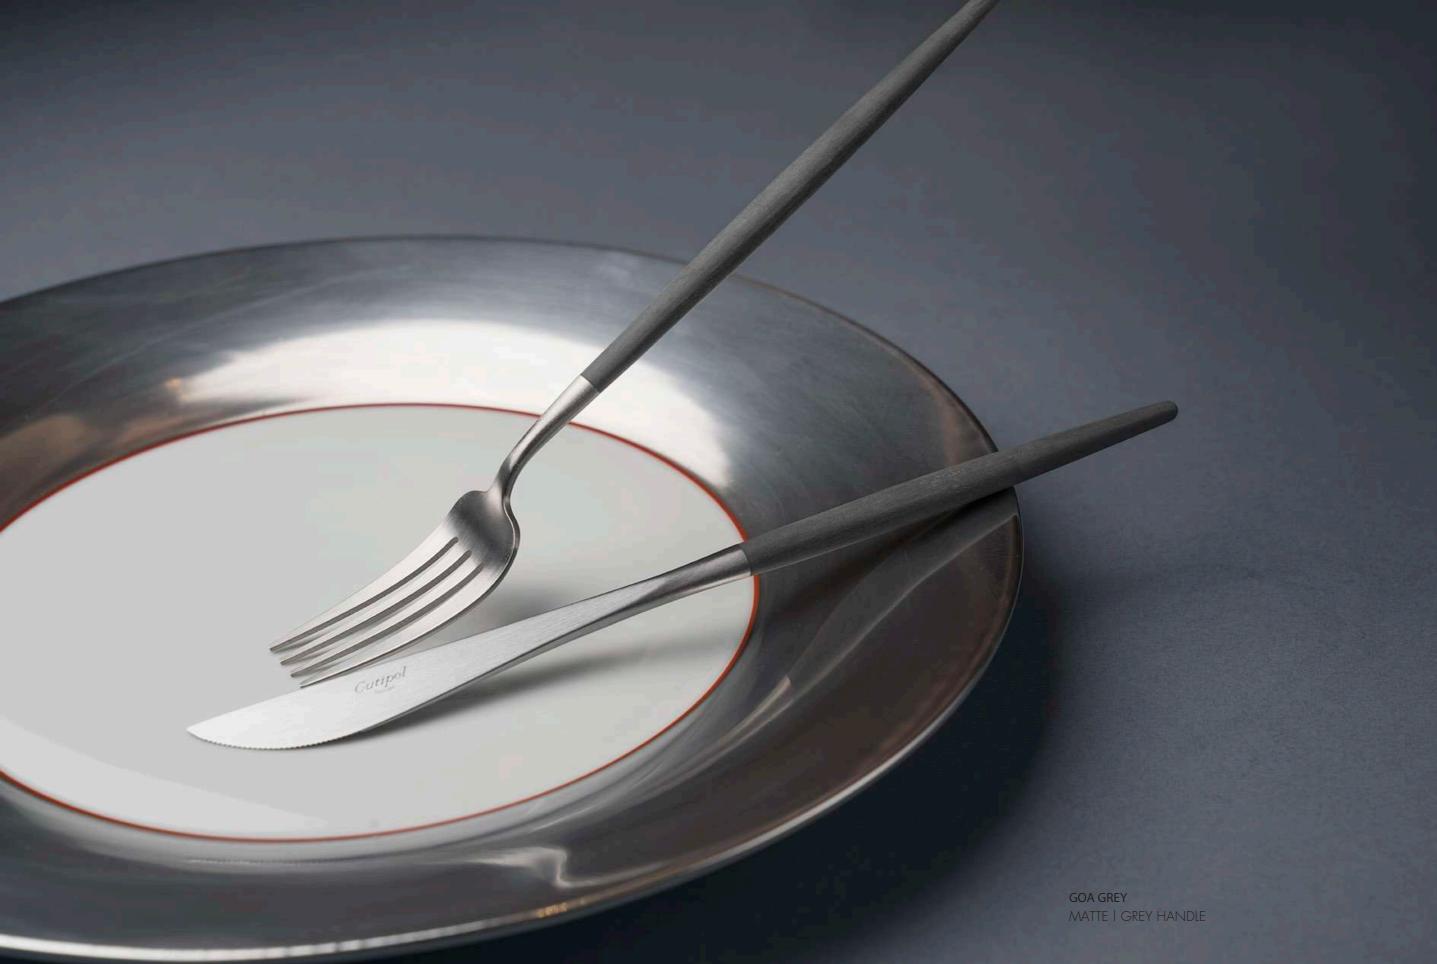

# GOA GREY

- 03 Table Knife
- 04 Table Fork
- 05 Table Spoon / Soup Spoon
  - 06 Dessert Knife
  - 07 Dessert Fork
  - 08 Dessert Spoon
  - 09 Fish Knife
  - 10 Fish Fork
  - 11 Tea Spoon
  - 12 Moka Spoon
  - 13 Soup Ladle
  - 14 Serving Spoon
  - 15 Sugar Ladle
  - 16 Carving Knife
  - 17 Serving Fork
  - 21 Gravy Ladle
  - 22 Cake Server
  - 23 Salad Serving Set
    - 24 Pastry Fork
  - 25 Butter Spreader
  - 26 Long Drink Spoon
  - 27 Sea Food Fork
  - 28 Ostry Fork
  - 32 Steak Knife
  - 33 Cheese Knife
  - 34 Snail Fork
  - 211 Gourmet Spoon
  - 29 Chopsitcks Set (3pcs)
    - 36 Japanese Fork

## GOAGREY

## MATERIAL

CHROMO-NICKEL | STAINLESS STEEL 18/10 RESIN HANDLE

## **AVAILABLE COMBINATIONS**

ROSE GOLD MATTE | GREY HANDLE | REF.º GO GRROGB

## CARE INSTRUCTIONS

YOUR FLATWARE **GOA GREY** CAN BE DISH WASHED.
REMOVE THE CULTERY FROM THE DISHWASHER AS
SOON AS THE CYCLE HAS FINISHED AND WIPE EACH
ITEM WITH A DRY SOFT CLOTH, EVEN IF THE ITEM LOOKS
DRY.