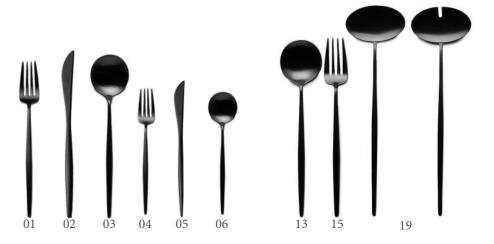

# $\mathsf{G}\,\mathsf{O}\,\mathsf{A}$

- 03 Table Knife
- 04 Table Fork
- 05 Table Spoon / Soup Spoon
  - 06 Dessert Knife
  - 07 Dessert Fork
  - 08 Dessert Spoon
  - 09 Fish Knife
  - 10 Fish Fork
  - 11 Tea Spoon
  - 12 Moka Spoon
  - 13 Soup Ladle
  - 14 Serving Spoon
  - 15 Sugar Ladle
  - 16 Carving Knife
  - 17 Serving Fork
  - 21 Gravy Ladle
  - 22 Cake Server
  - 23 Salad Serving Set
    - 24 Pastry Fork
  - 25 Butter Spreader
  - 26 Long Drink Spoon
  - 27 Sea Food Fork
  - 28 Ostry Fork
  - 32 Steak Knife
  - 33 Cheese Knife
  - 34 Snail Fork
  - 211 Gourmet Spoon
  - 29 Chopsitcks Set (3pcs)
    - 36 Japanese Fork

## GOA

## MATERIAL

CHROMO-NICKEL | STAINLESS STEEL 18/10 RESIN HANDLE

## **AVAILABLE COMBINATIONS**

## CARE INSTRUCTIONS

YOUR FLATWARE **GOA** CAN BE DISH WASHED.
IN ORDER TO MAINTAIN THE HANDLES DARKER LONGER
PERIOD OF TIME, YOU CAN USE A COMMON USE
MOISTURIZER LOTION.

GOA MATTE I BLACK HANDLE

GOA GOLD MATTE I BLACK HANDLE