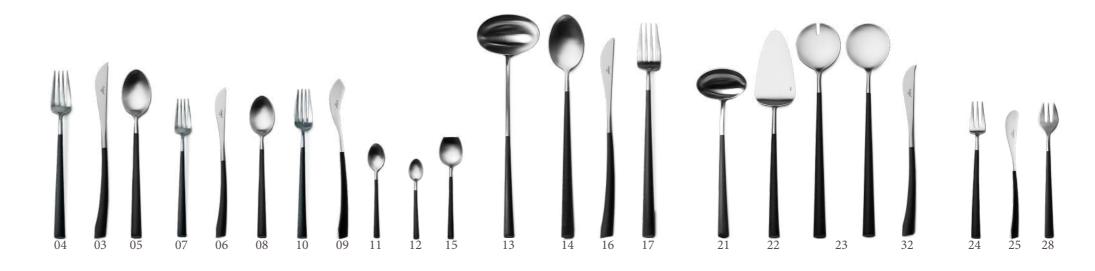

# $\mathsf{G}\,\mathsf{O}\,\mathsf{A}$

- 03 Table Knife
- 04 Table Fork
- 05 Table Spoon / Soup Spoon
  - 06 Dessert Knife
  - 07 Dessert Fork
  - 08 Dessert Spoon
  - 09 Fish Knife
  - 10 Fish Fork
  - 11 Tea Spoon
  - 12 Moka Spoon
  - 13 Soup Ladle
  - 14 Serving Spoon
  - 15 Sugar Ladle
  - 16 Carving Knife
  - 17 Serving Fork
  - 21 Gravy Ladle
  - 22 Cake Server
  - 23 Salad Serving Set
    - 24 Pastry Fork
  - 25 Butter Spreader
  - 26 Long Drink Spoon
  - 27 Sea Food Fork
  - 28 Ostry Fork
  - 32 Steak Knife
  - 33 Cheese Knife
  - 34 Snail Fork
  - 211 Gourmet Spoon
  - 29 Chopsitcks Set (3pcs)
    - 36 Japanese Fork