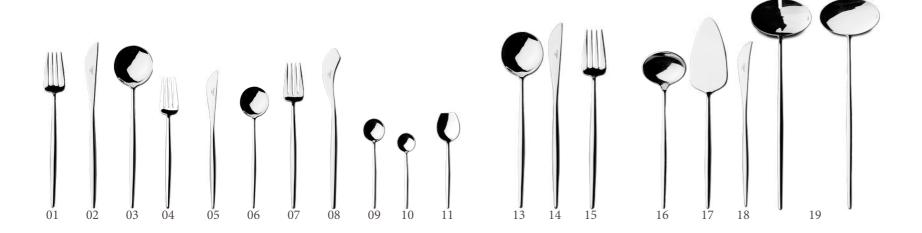

# $\mathsf{G}\,\mathsf{O}\,\mathsf{A}$

- 03 Table Knife
- 04 Table Fork
- 05 Table Spoon / Soup Spoon
  - 06 Dessert Knife
  - 07 Dessert Fork
  - 08 Dessert Spoon
  - 09 Fish Knife
  - 10 Fish Fork
  - 11 Tea Spoon
  - 12 Moka Spoon
  - 13 Soup Ladle
  - 14 Serving Spoon
  - 15 Sugar Ladle
  - 16 Carving Knife
  - 17 Serving Fork
  - 21 Gravy Ladle
  - 22 Cake Server
  - 23 Salad Serving Set
    - 24 Pastry Fork
  - 25 Butter Spreader
  - 26 Long Drink Spoon
  - 27 Sea Food Fork
  - 28 Ostry Fork
  - 32 Steak Knife
  - 33 Cheese Knife
  - 34 Snail Fork
  - 211 Gourmet Spoon
  - 29 Chopsitcks Set (3pcs)
    - 36 Japanese Fork