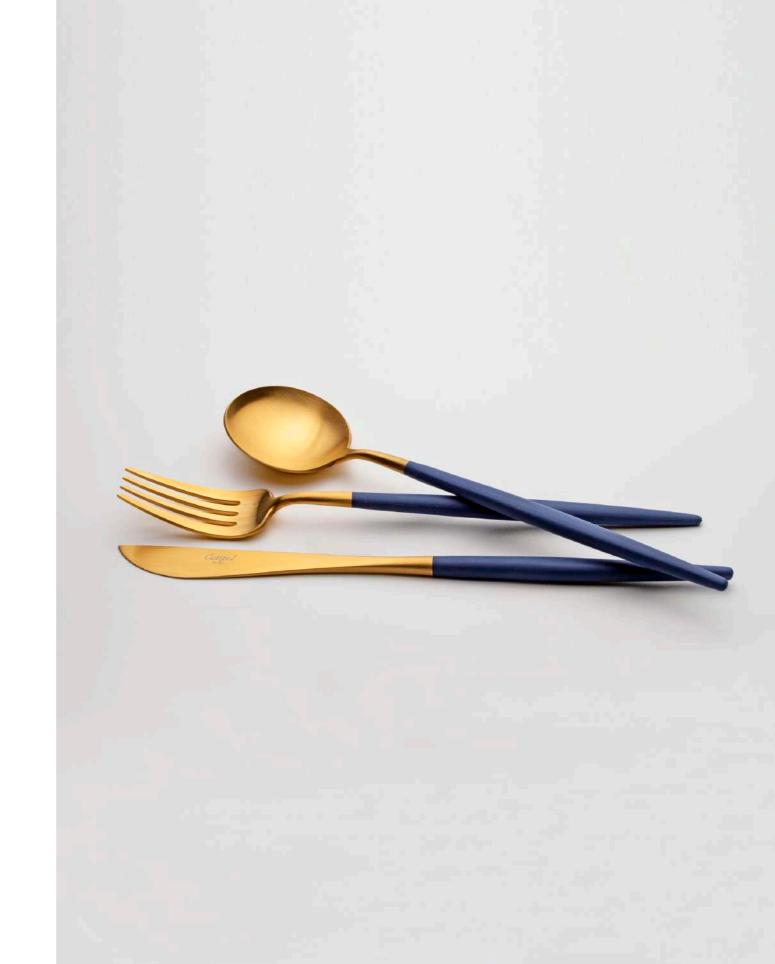

EMOVE THE CULTERY FROM THE DISHWASHER AS
SOON AS THE CYCLE HAS FINISHED AND WIPE EACH
ITEM WITH A DRY SOFT CLOTH, EVEN IF THE ITEM LOOKS
DRY.







GOA WHITE CHOPSTICKS MATTE



GOA HANDLES

# GOA BLUE

- 03 Table Knife
- 04 Table Fork
- 05 Table Spoon / Soup Spoon
  - 06 Dessert Knife
  - 07 Dessert Fork
  - 08 Dessert Spoon
  - 09 Fish Knife
  - 10 Fish Fork
  - 11 Tea Spoon
  - 12 Moka Spoon
  - 13 Soup Ladle
  - 14 Serving Spoon
  - 15 Sugar Ladle
  - 16 Carving Knife
  - 17 Serving Fork
  - 21 Gravy Ladle
  - 22 Cake Server
  - 23 Salad Serving Set
    - 24 Pastry Fork
  - 25 Butter Spreader
  - 26 Long Drink Spoon
  - 27 Sea Food Fork
  - 28 Ostry Fork
  - 32 Steak Knife
  - 33 Cheese Knife
  - 34 Snail Fork
  - 211 Gourmet Spoon
  - 29 Chopsitcks Set (3pcs)
    - 36 Japanese Fork



## GOABLUE

## MATERIAL

CHROMO-NICKEL | STAINLESS STEEL 18/10 RESIN HANDLE

## **AVAILABLE COMBINATIONS**





ROSE GOLD MATTE | BLUE HANDLE | REF.º GO BLEROGB

## CARE INSTRUCTIONS

YOUR FLATWARE **GOA BLUE** CAN BE DISH WASHED.
REMOVE THE CULTERY FROM THE DISHWASHER AS
SOON AS THE CYCLE HAS FINISHED AND WIPE EACH
ITEM WITH A DRY SOFT CLOTH, EVEN IF THE ITEM LOOKS
DRY.





GOA BLUE
ROSE GOLD MATTE | BLUE HANDLE

# GOA PINK

- 03 Table Knife
- 04 Table Fork
- 05 Table Spoon / Soup Spoon
  - 06 Dessert Knife
  - 07 Dessert Fork
  - 08 Dessert Spoon
  - 09 Fish Knife
  - 10 Fish Fork
  - 11 Tea Spoon
  - 12 Moka Spoon
  - 13 Soup Ladle
  - 14 Serving Spoon
  - 15 Sugar Ladle
  - 16 Carving Knife
  - 17 Serving Fork
  - 21 Gravy Ladle
  - 22 Cake Server
  - 23 Salad Serving Set
    - 24 P