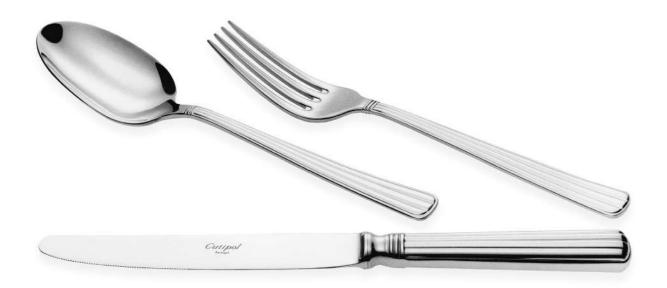

## MATERIAL

CHROMO-NICKEL | STAINLESS STEEL 18/10 RESIN HANDLE

## **AVAILABLE COMBINATIONS**