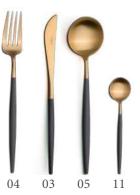

# GOA GREY

- 03 Table Knife
- 04 Table Fork
- 05 Table Spoon / Soup Spoon
  - 06 Dessert Knife
  - 07 Dessert Fork
  - 08 Dessert Spoon
  - 09 Fish Knife
  - 10 Fish Fork
  - 11 Tea Spoon
  - 12 Moka Spoon
  - 13 Soup Ladle
  - 14 Serving Spoon
  - 15 Sugar Ladle
  - 16 Carving Knife
  - 17 Serving Fork
  - 21 Gravy Ladle
  - 22 Cake Server
  - 23 Salad Serving Set
    - 24 Pastry Fork
  - 25 Butter Spreader
  - 26 Long Drink Spoon
  - 27 Sea Food Fork
  - 28 Ostry Fork
  - 32 Steak Knife
  - 33 Cheese Knife
  - 34 Snail Fork
  - 211 Gourmet Spoon
  - 29 Chopsitcks Set (3pcs)
    - 36 Japanese Fork

## GOAGREY

## MATERIAL

CHROMO-NICKEL | STAINLESS STEEL 18/10 RESIN HANDLE

## **AVAILABLE COMBINATIONS**

ROSE GOLD MATTE | GREY HANDLE | REF.º GO GRROGB

## CARE INSTRUCTIONS

YOUR FLATWARE **GOA GREY** CAN BE DISH WASHED.
REMOVE THE CULTERY FROM THE DISHWASHER AS
SOON AS THE CYCLE HAS FINISHED AND WIPE EACH
ITEM WITH A DRY SOFT CLOTH, EVEN IF THE ITEM LOOKS
DRY.