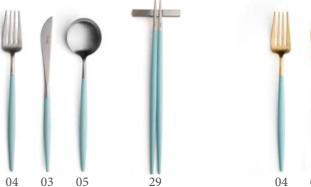

# $\mathsf{G}\,\mathsf{O}\,\mathsf{A}$

- 03 Table Knife
- 04 Table Fork
- 05 Table Spoon / Soup Spoon
  - 06 Dessert Knife
  - 07 Dessert Fork
  - 08 Dessert Spoon
  - 09 Fish Knife
  - 10 Fish Fork
  - 11 Tea Spoon
  - 12 Moka Spoon
  - 13 Soup Ladle
  - 14 Serving Spoon
  - 15 Sugar Ladle
  - 16 Carving Knife
  - 17 Serving Fork
  - 21 Gravy Ladle
  - 22 Cake Server
  - 23 Salad Serving Set
    - 24 Pastry Fork
  - 25 Butter Spreader
  - 26 Long Drink Spoon
  - 27 Sea Food Fork
  - 28 Ostry Fork
  - 32 Steak Knife
  - 33 Cheese Knife
  - 34 Snail Fork
  - 211 Gourmet Spoon
  - 29 Chopsitcks Set (3pcs)
    - 36 Japanese Fork