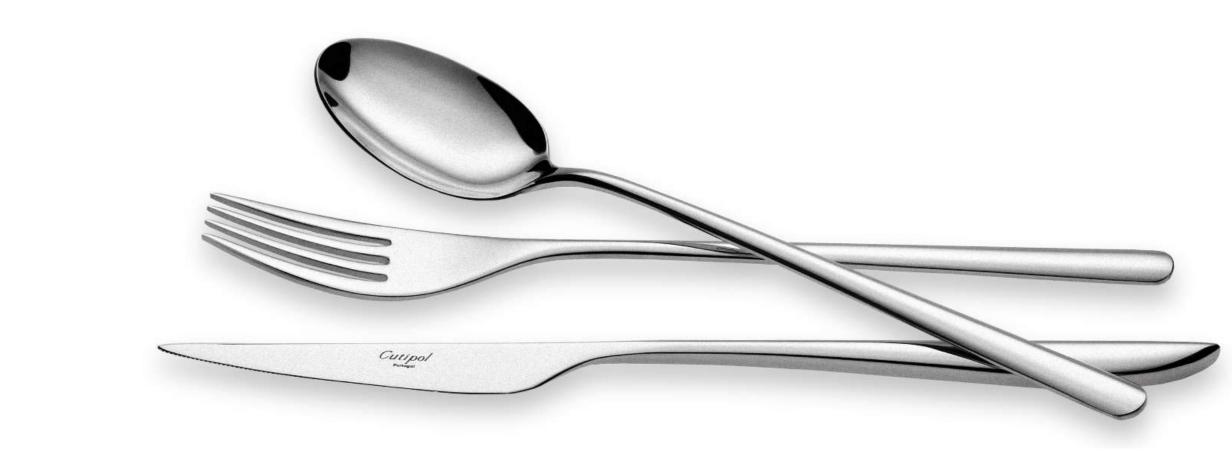

# ÍCON RONDO SOLO

- 03 Table Knife
- 04 Table Fork
- 05 Table Spoon
- 06 Dessert Knife
- 07 Dessert Fork
- 08 Dessert Spoon
- 09 Fish Knife
- 10 Fish Fork
- 11 Tea Spoon
- 12 Moka Spoon
- 13 Soup Ladle
- 14 Serving Spoon
- 15 Sugar Ladle
- 16 Carving Knife
- 17 Serving Fork
- 21 Gravy Ladle
- 22 Cake Server
- 23 Salad Serving Set
  - 24 Pastry Fork
- 25 Butter Spreader
- 26 Long Drink Spoon
- 27 Sea Food Fork \*
- 29 Soup Spoon\*
- 32 Steak Knife
- 33 Cheese Knife
- 211 Gourmet Spoon

# **FINISHES**

POLISHED STEEL | REF.º IC / RO / SO

MATTE | REF.º IC F / RO F / SO F

GOLD | REF.º IC G / RO G / SO G

GOLD MATTE | REF.º IC GB/ ROGB/ SOGB

BLACK PVDI REF.º IC BL / RO BL / SO BL

BLACK MATTE PVD | REF.º IC BLF / RO BLF/ SO BLF

COPPER PVD | REF.º IC B / RO B / SO B

COPPER MATTE PVD | REF.º IC BF / RO BF / SO BF

<sup>\*</sup> only on ÍCON and SOLO

RONDO POLISHED STEEL

SOLO POLISHED STEEL