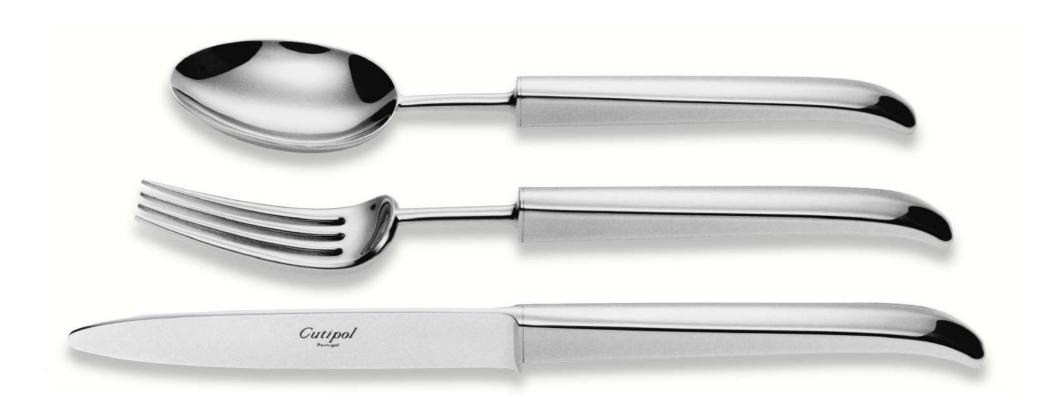

# $\mathsf{G}\,\mathsf{O}\,\mathsf{A}$

- 03 Table Knife
- 04 Table Fork
- 05 Table Spoon / Soup Spoon
  - 06 Dessert Knife
  - 07 Dessert Fork
  - 08 Dessert Spoon
  - 09 Fish Knife
  - 10 Fish Fork
  - 11 Tea Spoon
  - 12 Moka Spoon
  - 13 Soup Ladle
  - 14 Serving Spoon
  - 15 Sugar Ladle
  - 16 Carving Knife
  - 17 Serving Fork
  - 21 Gravy Ladle
  - 22 Cake Server
  - 23 Salad Serving Set
    - 24 Pastry Fork
  - 25 Butter Spreader
  - 26 Long Drink Spoon
  - 27 Sea Food Fork
  - 28 Ostry Fork
  - 32 Steak Knife
  - 33 Cheese Knife
  - 34 Snail Fork
  - 211 Gourmet Spoon
  - 29 Chopsitcks Set (3pcs)
    - 36 Japanese Fork

## GOA