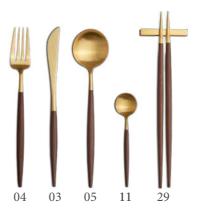

# $\mathsf{G}\,\mathsf{O}\,\mathsf{A}$

- 03 Table Knife
- 04 Table Fork
- 05 Table Spoon / Soup Spoon
  - 06 Dessert Knife
  - 07 Dessert Fork
  - 08 Dessert Spoon
  - 09 Fish Knife
  - 10 Fish Fork
  - 11 Tea Spoon
  - 12 Moka Spoon
  - 13 Soup Ladle
  - 14 Serving Spoon
  - 15 Sugar Ladle
  - 16 Carving Knife
  - 17 Serving Fork
  - 21 Gravy Ladle
  - 22 Cake Server
  - 23 Salad Serving Set
    - 24 Pastry Fork
  - 25 Butter Spreader
  - 26 Long Drink Spoon
  - 27 Sea Food Fork
  - 28 Ostry Fork
  - 32 Steak Knife
  - 33 Cheese Knife
  - 34 Snail Fork
  - 211 Gourmet Spoon
  - 29 Chopsitcks Set (3pcs)
    - 36 Japanese Fork