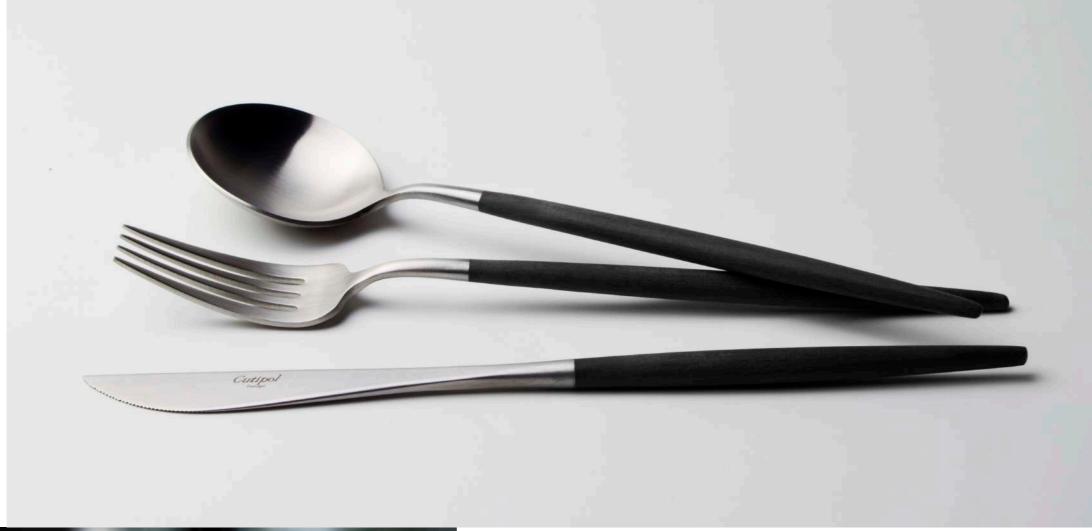

## CARE INSTRUCTIONS

YOUR FLATWARE **GOA** CAN BE DISH WASHED.
IN ORDER TO MAINTAIN THE HANDLES DARKER LONGER
PERIOD OF TIME, YOU CAN USE A COMMON USE
MOISTURIZER LOTION.

GOA MATTE I BLACK HANDLE

GOA GOLD MATTE I BLACK HANDLE