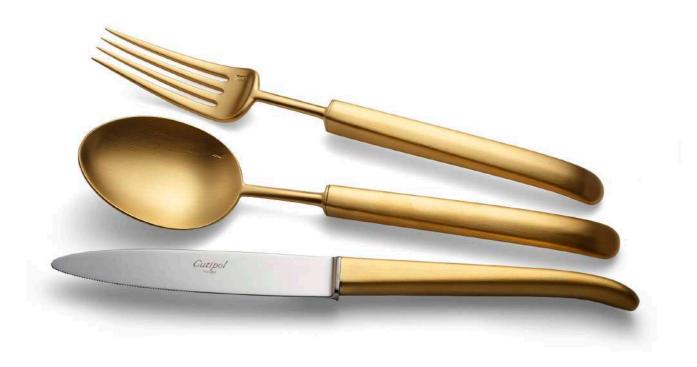

## MATERIAL

CHROMO-NICKEL | STAINLESS STEEL 18/10 RESIN HANDLE

## **AVAILABLE COMBINATIONS**

## CARE INSTRUCTIONS

YOUR FLATWARE **GOA** CAN BE DISH WASHED.
IN ORDER TO MAINTAIN THE HANDLES DARKER LONGER
PERIOD OF TIME, YOU CAN USE A COMMON USE
MOISTURIZER LOTION.

GOA MATTE I BLACK HANDLE

GOA GOLD MATTE I BLACK HANDLE