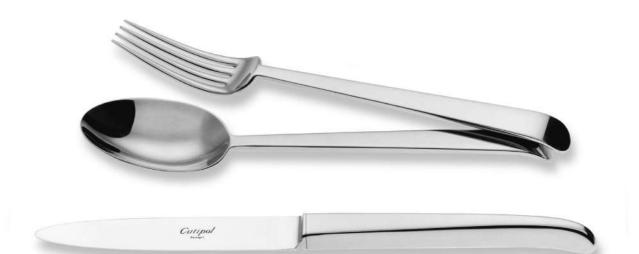

# BALI

- 03 Table Knife
- 04 Table Fork
- 05 Table Spoon
- 06 Dessert Knife
- 07 Dessert Fork
- 08 Dessert Spoon
- 09 Fish Knife
- 10 Fish Fork
- 11 Tea Spoon
- 12 Moka Spoon
- 13 Soup Ladle
- 14 Serving Spoon
- 15 Sugar Ladle
- 16 Carving Knife
- 17 Serving Fork
- 21 Gravy Ladle
- 22 Cake Server
- 23 Salad Serving Set
  - 24 Pastry Fork
- 25 Butter Spreader
- 32 Steak Knife
- 33 Cheese Knife

# MATERIAL

CHROMO-NICKEL | STAINLESS STEEL 18/10

# FINISHES

POLISHED STEEL | REF.º BA

MATTE | REF.º BA F

GOLD | REF.º BA G

GOLD MATTE | REF.º BA GB

**BALI**POLISHED STEEL