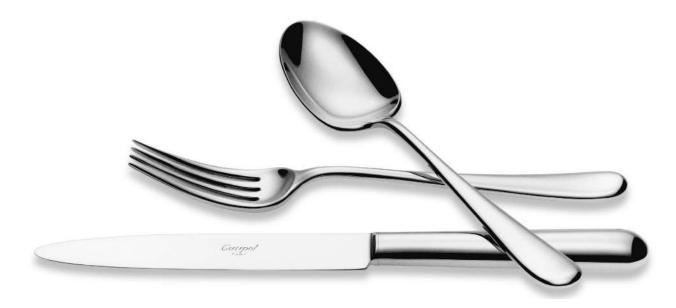

# CARRÉ LINE FONTAINEBLEAU PICCADILLY

- 03 Table Knife
- 04 Table Fork
- 05 Table Spoon
- 06 Dessert Knife
- 07 Dessert Fork
- 08 Dessert Spoon
- 09 Fish Knife
- 10 Fish Fork
- 11 Tea Spoon
- 12 Moka Spoon
- 13 Soup Ladle
- 14 Serving Spoon
- 15 Sugar Ladle
- 16 Carving Knife
- 17 Serving Fork
- 21 Gravy Ladle
- 22 Cake Server
- 23 Salad Serving Set24 Pastry Fork
- 25 Butter Spreader
- 32 Steak Knife
- 33 Cheese Knife

# MATERIAL

CHROMO-NICKEL | STAINLESS STEEL 18/10

# FINISHES

POLISHED STEEL | REF. $^{\rm g}$  CA / L / P1A / P1

MATTE | REF.º CAF/LF/P1AF/P1F

GOLD | REF.º CAG/LG/P1AG/P1G

GOLD MATTE | REF.º CA GB / L GB / P1A GB / P1 GB

# CARRÉ

POLISHED STEEL (above)

CARRÉ GOLD MATTE (left)

PICCADILLY
POLISHED STEEL