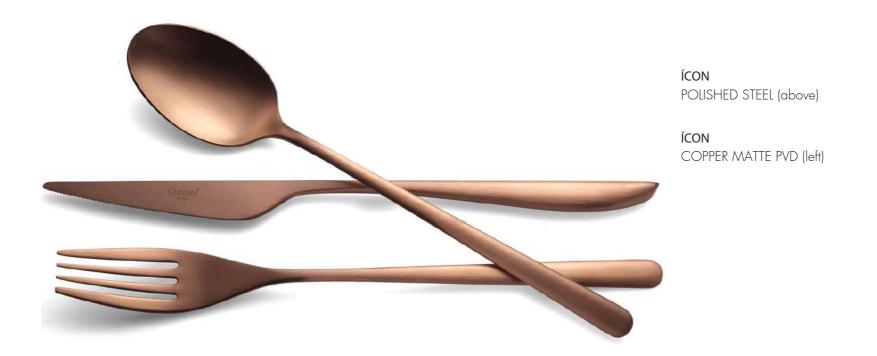

# ÍCON RONDO SOLO

- 03 Table Knife
- 04 Table Fork
- 05 Table Spoon
- 06 Dessert Knife
- 07 Dessert Fork
- 08 Dessert Spoon
- 09 Fish Knife
- 10 Fish Fork
- 11 Tea Spoon
- 12 Moka Spoon
- 13 Soup Ladle
- 14 Serving Spoon
- 15 Sugar Ladle
- 16 Carving Knife
- 17 Serving Fork
- 21 Gravy Ladle
- 22 Cake Server
- 23 Salad Serving Set
  - 24 Pastry Fork
- 25 Butter Spreader
- 26 Long Drink Spoon
- 27 Sea Food Fork \*
- 29 Soup Spoon\*
- 32 Steak Knife
- 33 Cheese Knife
- 211 Gourmet Spoon

# **FINISHES**

POLISHED STEEL | REF.º IC / RO / SO

MATTE | REF.º IC F / RO F / SO F

GOLD | REF.º IC G / RO G / SO G

GOLD MATTE | REF.º IC GB/ ROGB/ SOGB

BLACK PVDI REF.º IC BL / RO BL / SO BL

BLACK MATTE PVD | REF.º IC BLF / RO BLF/ SO BLF

COPPER PVD | REF.º IC B / RO B / SO B

COPPER MATTE PVD | REF.º IC BF / RO BF / SO BF

<sup>\*</sup> only on ÍCON and SOLO

RONDO POLISHED STEEL

SOLO POLISHED STEEL