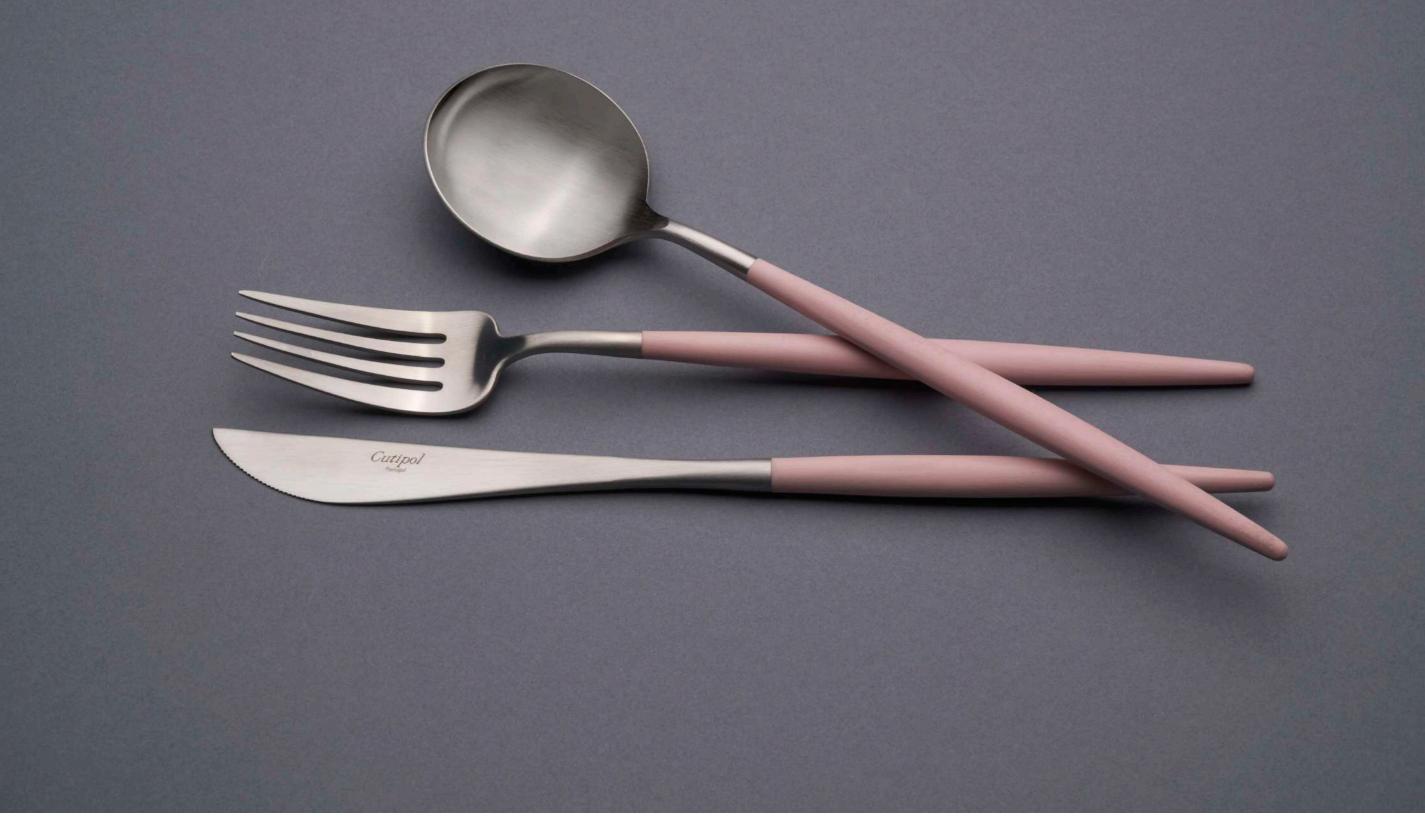

# GOA PINK

- 03 Table Knife
- 04 Table Fork
- 05 Table Spoon / Soup Spoon
  - 06 Dessert Knife
  - 07 Dessert Fork
  - 08 Dessert Spoon
  - 09 Fish Knife
  - 10 Fish Fork
  - 11 Tea Spoon
  - 12 Moka Spoon
  - 13 Soup Ladle
  - 14 Serving Spoon
  - 15 Sugar Ladle
  - 16 Carving Knife
  - 17 Serving Fork
  - 21 Gravy Ladle
  - 22 Cake Server
  - 23 Salad Serving Set
    - 24 Pastry Fork
  - 25 Butter Spreader
  - 26 Long Drink Spoon
  - 27 Sea Food Fork
  - 28 Ostry Fork
  - 32 Steak Knife
  - 33 Cheese Knife
  - 34 Snail Fork
  - 211 Gourmet Spoon
  - 29 Chopsitcks Set (3pcs)
    - 36 Japanese Fork

## GOA PINK

## MATERIAL

CHROMO-NICKEL | STAINLESS STEEL 18/10 RESIN HANDLE

## **AVAILABLE COMBINATIONS**

## CARE INSTRUCTIONS

YOUR FLATWARE **GOA PINK** CAN BE DISH WASHED.
REMOVE THE CULTERY FROM THE DISHWASHER AS
SOON AS THE CYCLE HAS FINISHED AND WIPE EACH
ITEM WITH A DRY SOFT CLOTH, EVEN IF THE ITEM LOOKS
DRY.

GOA PINK MATTE | PINK HANDLE

GOA PINK
GOLD MATTE | PINK HANDLE

GOA PINK ROSE GOLD MATTE I PINK HANDLE