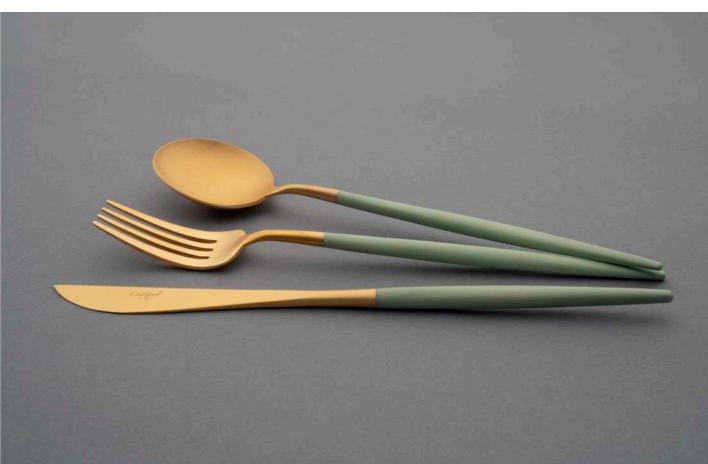

## GOA CELADON

- 03 Table Knife
- 04 Table Fork
- 05 Table Spoon / Soup Spoon
  - 06 Dessert Knife
  - 07 Dessert Fork
  - 08 Dessert Spoon
  - 09 Fish Knife
  - 10 Fish Fork
  - 11 Tea Spoon
  - 12 Moka Spoon
  - 13 Soup Ladle
  - 14 Serving Spoon
  - 15 Sugar Ladle
  - 16 Carving Knife
  - 17 Serving Fork
  - 21 Gravy Ladle
  - 22 Cake Server
  - 23 Salad Serving Set
    - 24 Pastry Fork
  - 25 Butter Spreader
  - 26 Long Drink Spoon
  - 27 Sea Food Fork
  - 28 Ostry Fork
  - 32 Steak Knife
  - 33 Cheese Knife
  - 34 Snail Fork
  - 211 Gourmet Spoon
  - 29 Chopsitcks Set (3pcs)
    - 36 Japanese Fork

## GOA CELADON

## MATERIAL

CHROMO-NICKEL | STAINLESS STEEL 18/10 RESIN HANDLE

## **AVAILABLE COMBINATIONS**

MATTE | CELADON HANDLE | REF.º GO CE

GOLD MATTE | CELADON HANDLE | REF.º GO CEGB

ROSE GOLD MATTE | CELADON HANDLE | REF.º GO CEROGB

## CARE INSTRUCTIONS

YOUR FLATWARE **GOA CELADON** CAN BE DISH WASHED.
REMOVE THE CULTERY FROM THE DISHWASHER AS
SOON AS THE CYCLE HAS FINISHED AND WIPE EACH
ITEM WITH A DRY SOFT CLOTH, EVEN IF THE ITEM LOOKS
DRY.