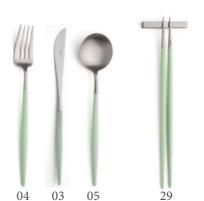

# $\mathsf{G}\,\mathsf{O}\,\mathsf{A}$

- 03 Table Knife
- 04 Table Fork
- 05 Table Spoon / Soup Spoon
  - 06 Dessert Knife
  - 07 Dessert Fork
  - 08 Dessert Spoon
  - 09 Fish Knife
  - 10 Fish Fork
  - 11 Tea Spoon
  - 12 Moka Spoon
  - 13 Soup Ladle
  - 14 Serving Spoon
  - 15 Sugar Ladle
  - 16 Carving Knife
  - 17 Serving Fork
  - 21 Gravy Ladle
  - 22 Cake Server
  - 23 Salad Serving Set
    - 24 Pastry Fork
  - 25 Butter Spreader
  - 26 Long Drink Spoon
  - 27 Sea Food Fork
  - 28 Ostry Fork
  - 32 Steak Knife
  - 33 Cheese Knife
  - 34 Snail Fork
  - 211 Gourmet Spoon
  - 29 Chopsitcks Set (3pcs)
    - 36 Japanese Fork