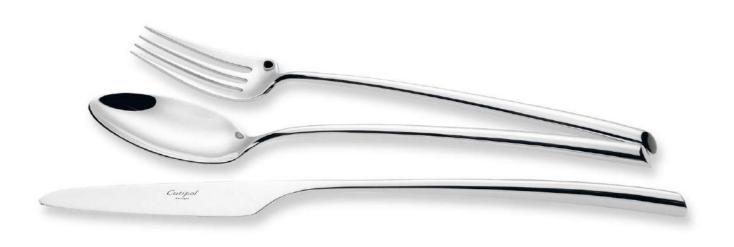

ourmet Spoon





**DUNA**POLISHED STEEL



# DUNA

# MATERIAL

CHROMO-NICKEL | STAINLESS STEEL 18/10

# **FINISHES**

POLISHED STEEL | REF.º DU



MATTE | REF.º DU F



GOLD | REF.º **DU** G



GOLD MATTE | REF.º DU GB



BLACK PVD | REF.º **DU** BL



BLACK MATTE PVD | REF.º DU BLF



COPPER PVD | REF.º **DU** B



COPPER MATTE PVD | REF.º DU BF



# MEZZO

- 03 Table Knife
- 04 Table Fork
- 05 Table Spoon
- 06 Dessert Knife
- 07 Dessert Fork
- 08 Dessert Spoon
- 09 Fish Knife
- 10 Fish Fork
- 11 Tea Spoon
- 12 Moka Spoon
- 13 Soup Ladle
- 14 Serving Spoon
- 15 Sugar Ladle
- 16 Carving Knife
- 17 Serving Fork
- 21 Gravy Ladle
- 22 Cake Server
- 23 Salad Serving Set
  - 24 Pastry Fork
- 25 Butter Spreader
- 26 Long Drink Spoon
  - 32 Steak Knife
  - 33 Cheese Knife
- 211 Gourmet Spoon





MEZZO POLISHED STEEL

# **MEZZO**

# MATERIAL

CHROMO-NICKEL | STAINLESS STEEL 18/10

# FINISHES



POLISHED STEEL | REF.º ME



MATTE | REF.º ME F



GOLD | REF.º ME G



GOLD MATTE | REF.º ME GB



BLACK PVD | REF.º ME BL



BLACK MATTE | REF.º ME BLF



COPPER PDVI REF.º ME B



COPPER MATTE PVD | REF.º **ME** BF

# ÍCON RONDO SOLO

- 03 Table Knife
- 04 Table Fork
- 05 Table Spoon
- 06 Dessert Knife
- 07 Dessert Fork
- 08 Dessert Spoon
- 09 Fish Knife
- 10 Fish Fork
- 11 Tea Spoon
- 12 Moka Spoon
- 13 Soup Ladle
- 14 Serving Spoon
- 15 Sugar Ladle
- 16 Carving Knife
- 17 Serving Fork
- 21 Gravy Ladle
- 22 Cake Server
- 23 Salad Serving Set
  - 24 Pastry Fork
- 25 Butter Spreader
- 26 Long Drink Spoon
- 27 Sea Food Fork \*
- 29 Soup Spoon\*
- 32 Steak Knife
- 33 Cheese Knife
- 211 Gou