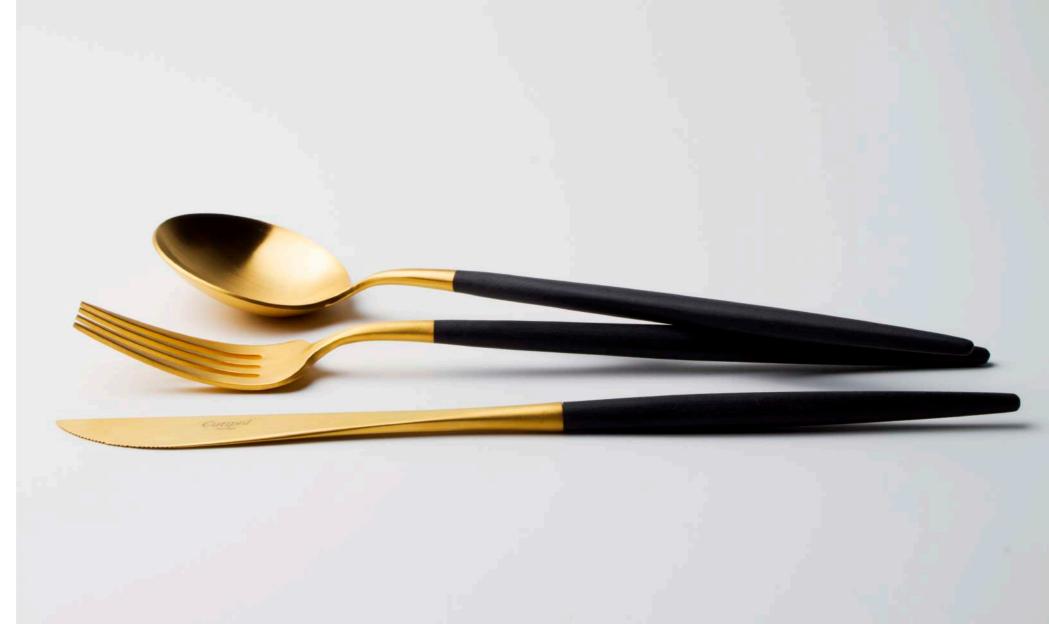

# $\mathsf{G}\,\mathsf{O}\,\mathsf{A}$

- 03 Table Knife
- 04 Table Fork
- 05 Table Spoon / Soup Spoon
  - 06 Dessert Knife
  - 07 Dessert Fork
  - 08 Dessert Spoon
  - 09 Fish Knife
  - 10 Fish Fork
  - 11 Tea Spoon
  - 12 Moka Spoon
  - 13 Soup Ladle
  - 14 Serving Spoon
  - 15 Sugar Ladle
  - 16 Carving Knife
  - 17 Serving Fork
  - 21 Gravy Ladle
  - 22 Cake Server
  - 23 Salad Serving Set
    - 24 Pastry Fork
  - 25 Butter Spreader
  - 26 Long Drink Spoon
  - 27 Sea Food Fork
  - 28 Ostry Fork
  - 32 Steak Knife
  - 33 Cheese Knife
  - 34 Snail Fork
  - 211 Gourmet Spoon
  - 29 Chopsitcks Set (3pcs)
    - 36 Japanese Fork

## GOA

## CARE INSTRUCTIONS

YOUR FLATWARE **GOA** CAN BE DISH WASHED.
IN ORDER TO MAINTAIN THE HANDLES DARKER LONGER
PERIOD OF TIME, YOU CAN USE A COMMON USE
MOISTURIZER LOTION.

GOA MATTE I BLACK HANDLE

GOA GOLD MATTE I BLACK HANDLE