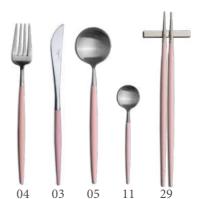

# GOA PINK

- 03 Table Knife
- 04 Table Fork
- 05 Table Spoon / Soup Spoon
  - 06 Dessert Knife
  - 07 Dessert Fork
  - 08 Dessert Spoon
  - 09 Fish Knife
  - 10 Fish Fork
  - 11 Tea Spoon
  - 12 Moka Spoon
  - 13 Soup Ladle
  - 14 Serving Spoon
  - 15 Sugar Ladle
  - 16 Carving Knife
  - 17 Serving Fork
  - 21 Gravy Ladle
  - 22 Cake Server
  - 23 Salad Serving Set
    - 24 Pastry Fork
  - 25 Butter Spreader
  - 26 Long Drink Spoon
  - 27 Sea Food Fork
  - 28 Ostry Fork
  - 32 Steak Knife
  - 33 Cheese Knife
  - 34 Snail Fork
  - 211 Gourmet Spoon
  - 29 Chopsitcks Set (3pcs)
    - 36 Japanese Fork

## GOA PINK

## MATERIAL

CHROMO-NICKEL | STAINLESS STEEL 18/10 RESIN HANDLE

## **AVAILABLE COMBINATIONS**

## CARE INSTRUCTIONS

YOUR FLATWARE **GOA PINK** CAN BE DISH WASHED.
REMOVE THE CULTERY FROM THE DISHWASHER AS
SOON AS THE CYCLE HAS FINISHED AND WIPE EACH
ITEM WITH A DRY SOFT CLOTH, EVEN IF THE ITEM LOOKS
DRY.

GOA PINK MATTE | PINK HANDLE

GOA PINK
GOLD MATTE | PINK HANDLE

GOA PINK ROSE GOLD MATTE I PINK HANDLE