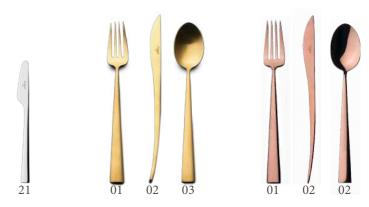

# $\mathsf{G}\,\mathsf{O}\,\mathsf{A}$

- 03 Table Knife
- 04 Table Fork
- 05 Table Spoon / Soup Spoon
  - 06 Dessert Knife
  - 07 Dessert Fork
  - 08 Dessert Spoon
  - 09 Fish Knife
  - 10 Fish Fork
  - 11 Tea Spoon
  - 12 Moka Spoon
  - 13 Soup Ladle
  - 14 Serving Spoon
  - 15 Sugar Ladle
  - 16 Carving Knife
  - 17 Serving Fork
  - 21 Gravy Ladle
  - 22 Cake Server
  - 23 Salad Serving Set
    - 24 Pastry Fork
  - 25 Butter Spreader
  - 26 Long Drink Spoon
  - 27 Sea Food Fork
  - 28 Ostry Fork
  - 32 Steak Knife
  - 33 Cheese Knife
  - 34 Snail Fork
  - 211 Gourmet Spoon
  - 29 Chopsitcks Set (3pcs)
    - 36 Japanese Fork

## GOA