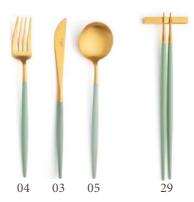

# $\mathsf{G}\,\mathsf{O}\,\mathsf{A}$

- 03 Table Knife
- 04 Table Fork
- 05 Table Spoon / Soup Spoon
  - 06 Dessert Knife
  - 07 Dessert Fork
  - 08 Dessert Spoon
  - 09 Fish Knife
  - 10 Fish Fork
  - 11 Tea Spoon
  - 12 Moka Spoon
  - 13 Soup Ladle
  - 14 Serving Spoon
  - 15 Sugar Ladle
  - 16 Carving Knife
  - 17 Serving Fork
  - 21 Gravy Ladle
  - 22 Cake Server
  - 23 Salad Serving Set
    - 24 Pastry Fork
  - 25 Butter Spreader
  - 26 Long Drink Spoon
  - 27 Sea Food Fork
  - 28 Ostry Fork
  - 32 Steak Knife
  - 33 Cheese Knife
  - 34 Snail Fork
  - 211 Gourmet Spoon
  - 29 Chopsitcks Set (3pcs)
    - 36 Japanese Fork