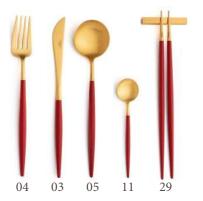

# GOA RED

- 03 Table Knife
- 04 Table Fork
- 05 Table Spoon / Soup Spoon
  - 06 Dessert Knife
  - 07 Dessert Fork
  - 08 Dessert Spoon
  - 09 Fish Knife
  - 10 Fish Fork
  - 11 Tea Spoon
  - 12 Moka Spoon
  - 13 Soup Ladle
  - 14 Serving Spoon
  - 15 Sugar Ladle
  - 16 Carving Knife
  - 17 Serving Fork
  - 21 Gravy Ladle
  - 22 Cake Server
  - 23 Salad Serving Set
    - 24 Pastry Fork
  - 25 Butter Spreader
  - 26 Long Drink Spoon
  - 27 Sea Food Fork
  - 28 Ostry Fork
  - 32 Steak Knife
  - 33 Cheese Knife
  - 34 Snail Fork
  - 211 Gourmet Spoon
  - 29 Chopsitcks Set (3pcs)
    - 36 Japanese Fork

## GOA RED