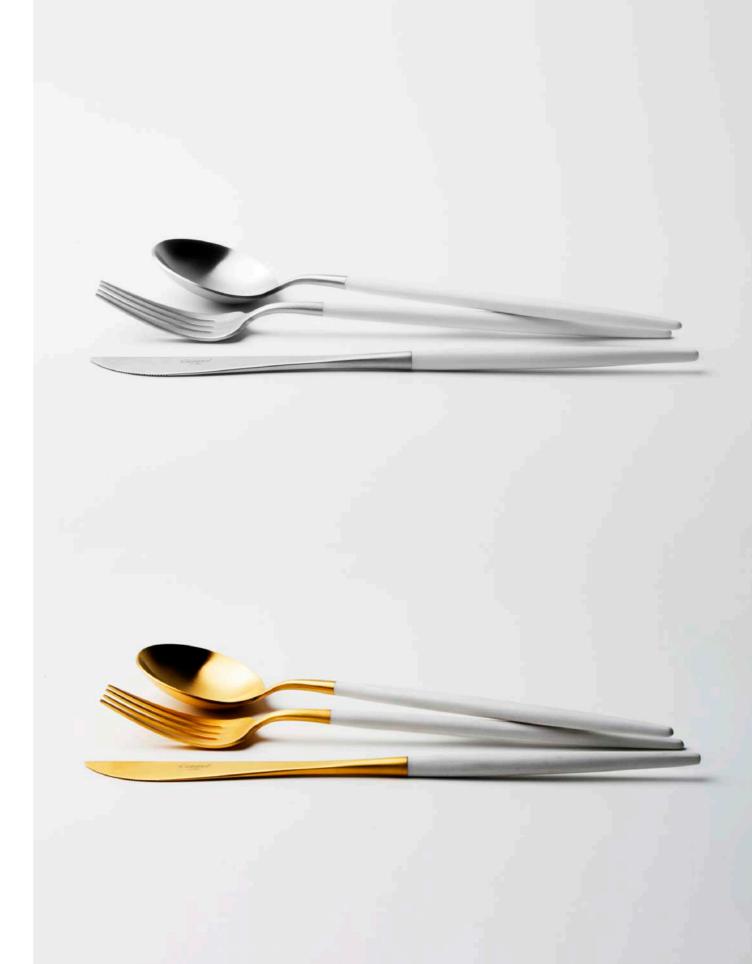

## GOA WHITE

- 03 Table Knife
- 04 Table Fork
- 05 Table Spoon / Soup Spoon
  - 06 Dessert Knife
  - 07 Dessert Fork
  - 08 Dessert Spoon
  - 09 Fish Knife
  - 10 Fish Fork
  - 11 Tea Spoon
  - 12 Moka Spoon
  - 13 Soup Ladle
  - 14 Serving Spoon
  - 15 Sugar Ladle
  - 16 Carving Knife
  - 17 Serving Fork
  - 21 Gravy Ladle
  - 22 Cake Server
  - 23 Salad Serving Set
    - 24 Pastry Fork
  - 25 Butter Spreader
  - 26 Long Drink Spoon
  - 27 Sea Food Fork
  - 28 Ostry Fork
  - 32 Steak Knife
  - 33 Cheese Knife
  - 34 Snail Fork
  - 211 Gourmet Spoon
  - 29 Chopsitcks Set (3pcs)
    - 36 Japanese Fork

## **GOAWHITE**

## MATERIAL

CHROMO-NICKEL | STAINLESS STEEL 18/10 RESIN HANDLE