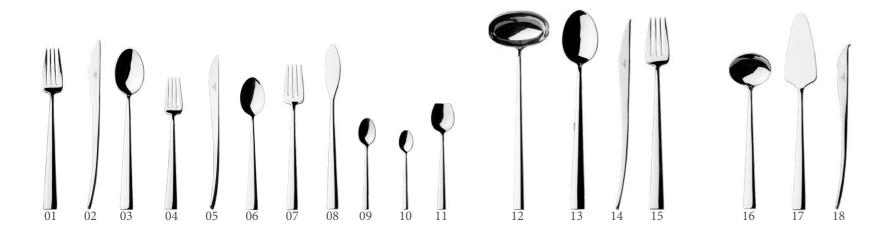

# $\mathsf{G}\,\mathsf{O}\,\mathsf{A}$

- 03 Table Knife
- 04 Table Fork
- 05 Table Spoon / Soup Spoon
  - 06 Dessert Knife
  - 07 Dessert Fork
  - 08 Dessert Spoon
  - 09 Fish Knife
  - 10 Fish Fork
  - 11 Tea Spoon
  - 12 Moka Spoon
  - 13 Soup Ladle
  - 14 Serving Spoon
  - 15 Sugar Ladle
  - 16 Carving Knife
  - 17 Serving Fork
  - 21 Gravy Ladle
  - 22 Cake Server
  - 23 Salad Serving Set
    - 24 Pastry Fork
  - 25 Butter Spreader
  - 26 Long Drink Spoon
  - 27 Sea Food Fork
  - 28 Ostry Fork
  - 32 Steak Knife
  - 33 Cheese Knife
  - 34 Snail Fork
  - 211 Gourmet Spoon
  - 29 Chopsitcks Set (3pcs)
    - 36 Japanese Fork