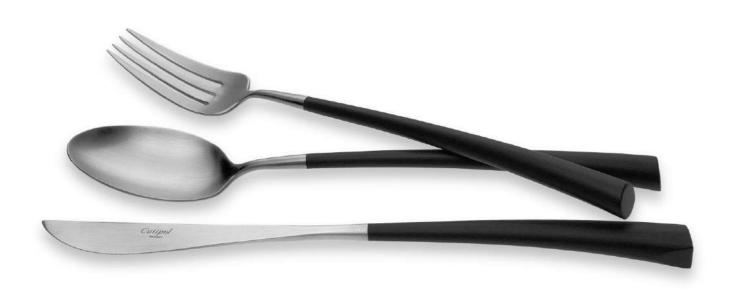

# $\mathsf{G}\,\mathsf{O}\,\mathsf{A}$

- 03 Table Knife
- 04 Table Fork
- 05 Table Spoon / Soup Spoon
  - 06 Dessert Knife
  - 07 Dessert Fork
  - 08 Dessert Spoon
  - 09 Fish Knife
  - 10 Fish Fork
  - 11 Tea Spoon
  - 12 Moka Spoon
  - 13 Soup Ladle
  - 14 Serving Spoon
  - 15 Sugar Ladle
  - 16 Carving Knife
  - 17 Serving Fork
  - 21 Gravy Ladle
  - 22 Cake Server
  - 23 Salad Serving Set
    - 24 Pastry Fork
  - 25 Butter Spreader
  - 26 Long Drink Spoon
  - 27 Sea Food Fork
  - 28 Ostry Fork
  - 32 Steak Knife
  - 33 Cheese Knife
  - 34 Snail Fork
  - 211 Gourmet Spoon
  - 29 Chopsitcks Set (3pcs)
    - 36 Japanese Fork

## GOA