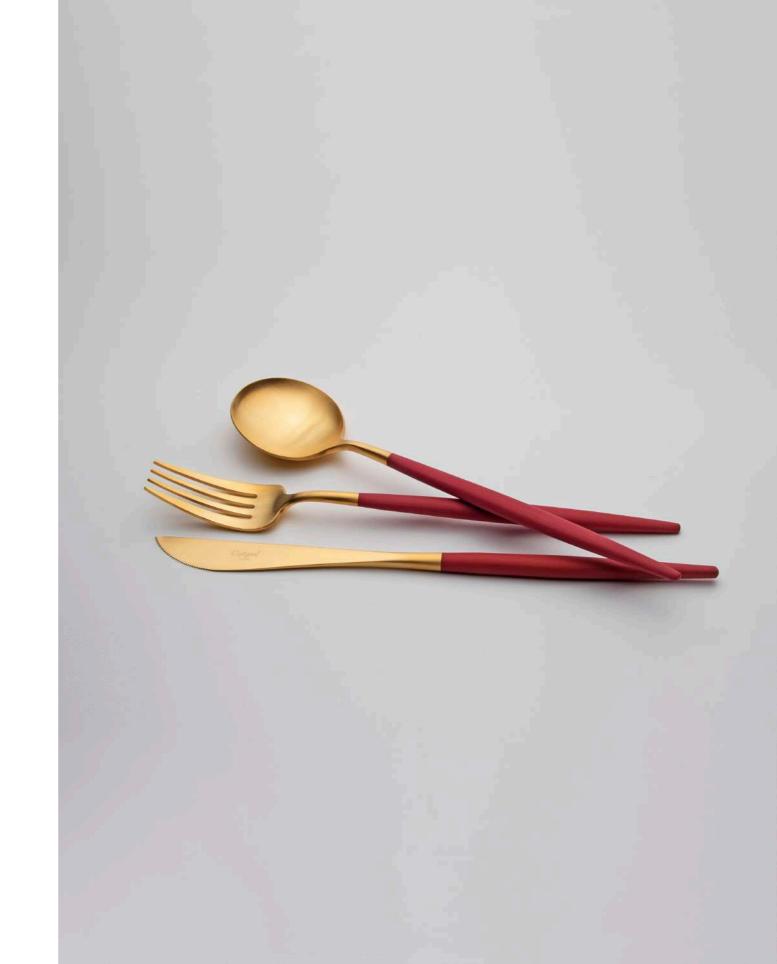

# GOA RED

- 03 Table Knife
- 04 Table Fork
- 05 Table Spoon / Soup Spoon
  - 06 Dessert Knife
  - 07 Dessert Fork
  - 08 Dessert Spoon
  - 09 Fish Knife
  - 10 Fish Fork
  - 11 Tea Spoon
  - 12 Moka Spoon
  - 13 Soup Ladle
  - 14 Serving Spoon
  - 15 Sugar Ladle
  - 16 Carving Knife
  - 17 Serving Fork
  - 21 Gravy Ladle
  - 22 Cake Server
  - 23 Salad Serving Set
    - 24 Pastry Fork
  - 25 Butter Spreader
  - 26 Long Drink Spoon
  - 27 Sea Food Fork
  - 28 Ostry Fork
  - 32 Steak Knife
  - 33 Cheese Knife
  - 34 Snail Fork
  - 211 Gourmet Spoon
  - 29 Chopsitcks Set (3pcs)
    - 36 Japanese Fork

## GOA RED

## **AVAILABLE COMBINATIONS**

ROSE GOLD MATTE | RED HANDLE | REF.º GO RROGB