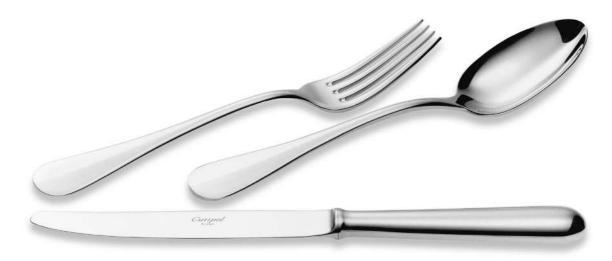

# $\mathsf{G}\,\mathsf{O}\,\mathsf{A}$

- 03 Table Knife
- 04 Table Fork
- 05 Table Spoon / Soup Spoon
  - 06 Dessert Knife
  - 07 Dessert Fork
  - 08 Dessert Spoon
  - 09 Fish Knife
  - 10 Fish Fork
  - 11 Tea Spoon
  - 12 Moka Spoon
  - 13 Soup Ladle
  - 14 Serving Spoon
  - 15 Sugar Ladle
  - 16 Carving Knife
  - 17 Serving Fork
  - 21 Gravy Ladle
  - 22 Cake Server
  - 23 Salad Serving Set
    - 24 Pastry Fork
  - 25 Butter Spreader
  - 26 Long Drink Spoon
  - 27 Sea Food Fork
  - 28 Ostry Fork
  - 32 Steak Knife
  - 33 Cheese Knife
  - 34 Snail Fork
  - 211 Gourmet Spoon
  - 29 Chopsitcks Set (3pcs)
    - 36 Japanese Fork

## GOA