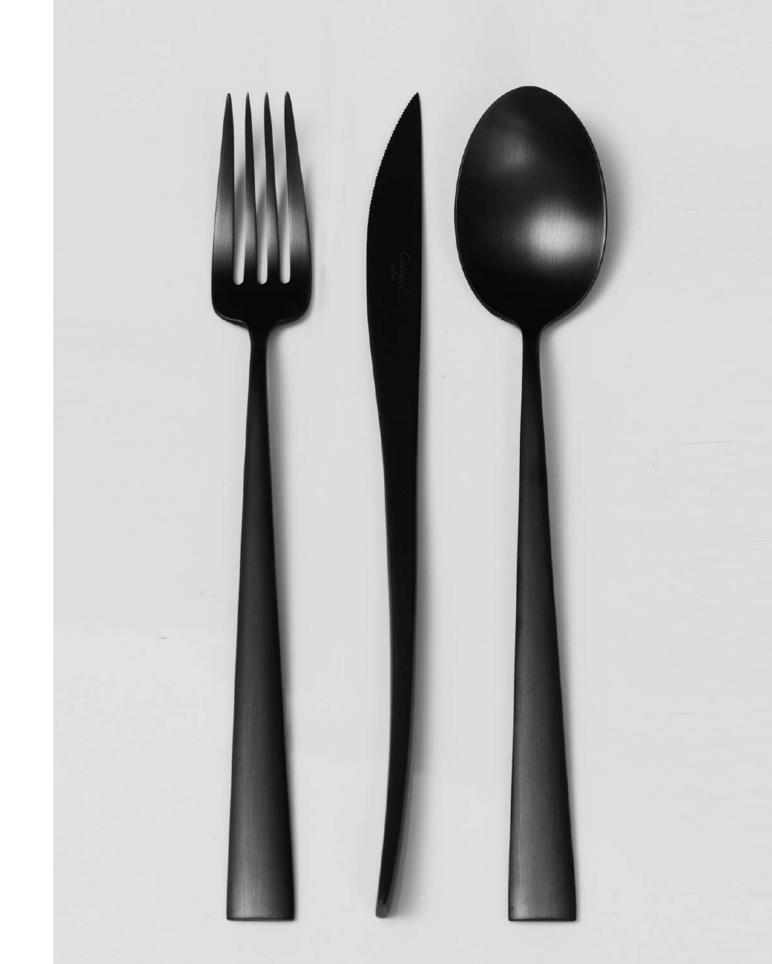

# $\mathsf{G}\,\mathsf{O}\,\mathsf{A}$

- 03 Table Knife
- 04 Table Fork
- 05 Table Spoon / Soup Spoon
  - 06 Dessert Knife
  - 07 Dessert Fork
  - 08 Dessert Spoon
  - 09 Fish Knife
  - 10 Fish Fork
  - 11 Tea Spoon
  - 12 Moka Spoon
  - 13 Soup Ladle
  - 14 Serving Spoon
  - 15 Sugar Ladle
  - 16 Carving Knife
  - 17 Serving Fork
  - 21 Gravy Ladle
  - 22 Cake Server
  - 23 Salad Serving Set
    - 24 Pastry Fork
  - 25 Butter Spreader
  - 26 Long Drink Spoon
  - 27 Sea Food Fork
  - 28 Ostry Fork
  - 32 Steak Knife
  - 33 Cheese Knife
  - 34 Snail Fork
  - 211 Gourmet Spoon
  - 29 Chopsitcks Set (3pcs)
    - 36 Japanese Fork

## GOA

## CARE INSTRUCTIONS

YOUR FLATWARE **GOA** CAN BE DISH WASHED.
IN ORDER TO MAINTAIN THE HANDLES DARKER LONGER
PERIOD OF TIME, YOU CAN USE A COMMON USE
MOISTURIZER LOTION.

GOA MATTE I BLACK HANDLE

GOA GOLD MATTE I BLACK HANDLE