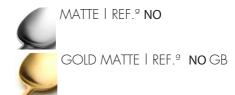

## MATERIAL

CHROMO-NICKEL | STAINLESS STEEL 18/10 RESIN HANDLE

## **AVAILABLE COMBINATIONS**

## CARE INSTRUCTIONS

YOUR FLATWARE **GOA** CAN BE DISH WASHED.
IN ORDER TO MAINTAIN THE HANDLES DARKER LONGER
PERIOD OF TIME, YOU CAN USE A COMMON USE
MOISTURIZER LOTION.

GOA MATTE I BLACK HANDLE

GOA GOLD MATTE I BLACK HANDLE