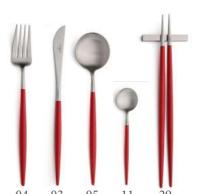

# GOA RED

- 03 Table Knife
- 04 Table Fork
- 05 Table Spoon / Soup Spoon
  - 06 Dessert Knife
  - 07 Dessert Fork
  - 08 Dessert Spoon
  - 09 Fish Knife
  - 10 Fish Fork
  - 11 Tea Spoon
  - 12 Moka Spoon
  - 13 Soup Ladle
  - 14 Serving Spoon
  - 15 Sugar Ladle
  - 16 Carving Knife
  - 17 Serving Fork
  - 21 Gravy Ladle
  - 22 Cake Server
  - 23 Salad Serving Set
    - 24 Pastry Fork
  - 25 Butter Spreader
  - 26 Long Drink Spoon
  - 27 Sea Food Fork
  - 28 Ostry Fork
  - 32 Steak Knife
  - 33 Cheese Knife
  - 34 Snail Fork
  - 211 Gourmet Spoon
  - 29 Chopsitcks Set (3pcs)
    - 36 Japanese Fork

## GOA RED