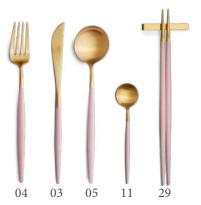

## GOA BROWN

- 03 Table Knife
- 04 Table Fork
- 05 Table Spoon / Soup Spoon
  - 06 Dessert Knife
  - 07 Dessert Fork
  - 08 Dessert Spoon
  - 09 Fish Knife
  - 10 Fish Fork
  - 11 Tea Spoon
  - 12 Moka Spoon
  - 13 Soup Ladle
  - 14 Serving Spoon
  - 15 Sugar Ladle
  - 16 Carving Knife
  - 17 Serving Fork
  - 21 Gravy Ladle
  - 22 Cake Server
  - 23 Salad Serving Set
    - 24 Pastry Fork
  - 25 Butter Spreader
  - 26 Long Drink Spoon
  - 27 Sea Food Fork
  - 28 Ostry Fork
  - 32 Steak Knife
  - 33 Cheese Knife
  - 34 Snail Fork
  - 211 Gourmet Spoon
  - 29 Chopsitcks Set (3pcs)
    - 36 Japanese Fork

## GOABROWN

## MATERIAL

CHROMO-NICKEL | STAINLESS STEEL 18/10 RESIN HANDLE

## **AVAILABLE COMBINATIONS**

ROSE GOLD MATTE | BLACK HANDLE | REF.º GO BROGB

## CARE INSTRUCTIONS

YOUR FLATWARE **GOA BROWN** CAN BE DISH WASHED.
REMOVE THE CULTERY FROM THE DISHWASHER AS
SOON AS THE CYCLE HAS FINISHED AND WIPE EACH
ITEM WITH A DRY SOFT CLOTH, EVEN IF THE ITEM LOOKS
DRY.

GOA BROWN SALAD SERVING SET GOLD MATTE I BROWN HANDLE