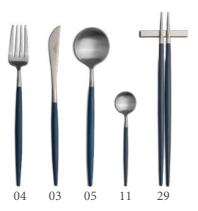

# $\mathsf{G}\,\mathsf{O}\,\mathsf{A}$

- 03 Table Knife
- 04 Table Fork
- 05 Table Spoon / Soup Spoon
  - 06 Dessert Knife
  - 07 Dessert Fork
  - 08 Dessert Spoon
  - 09 Fish Knife
  - 10 Fish Fork
  - 11 Tea Spoon
  - 12 Moka Spoon
  - 13 Soup Ladle
  - 14 Serving Spoon
  - 15 Sugar Ladle
  - 16 Carving Knife
  - 17 Serving Fork
  - 21 Gravy Ladle
  - 22 Cake Server
  - 23 Salad Serving Set
    - 24 Pastry Fork
  - 25 Butter Spreader
  - 26 Long Drink Spoon
  - 27 Sea Food Fork
  - 28 Ostry Fork
  - 32 Steak Knife
  - 33 Cheese Knife
  - 34 Snail Fork
  - 211 Gourmet Spoon
  - 29 Chopsitcks Set (3pcs)
    - 36 Japanese Fork

## GOA

## MATERIAL

CHROMO-NICKEL | STAINLESS STEEL 18/10 RESIN HANDLE

## **AVAILABLE COMBINATIONS**