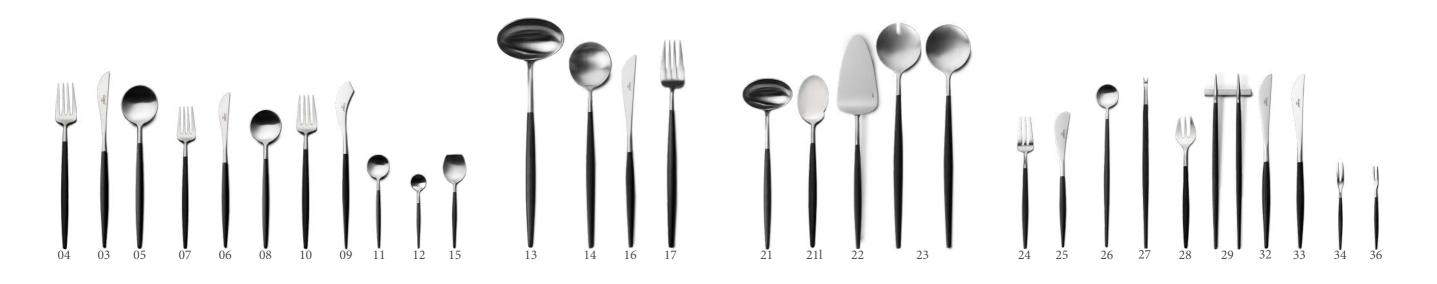

# $\mathsf{G}\,\mathsf{O}\,\mathsf{A}$

- 03 Table Knife
- 04 Table Fork
- 05 Table Spoon / Soup Spoon
  - 06 Dessert Knife
  - 07 Dessert Fork
  - 08 Dessert Spoon
  - 09 Fish Knife
  - 10 Fish Fork
  - 11 Tea Spoon
  - 12 Moka Spoon
  - 13 Soup Ladle
  - 14 Serving Spoon
  - 15 Sugar Ladle
  - 16 Carving Knife
  - 17 Serving Fork
  - 21 Gravy Ladle
  - 22 Cake Server
  - 23 Salad Serving Set
    - 24 Pastry Fork
  - 25 Butter Spreader
  - 26 Long Drink Spoon
  - 27 Sea Food Fork
  - 28 Ostry Fork
  - 32 Steak Knife
  - 33 Cheese Knife
  - 34 Snail Fork
  - 211 Gourmet Spoon
  - 29 Chopsitcks Set (3pcs)
    - 36 Japanese Fork