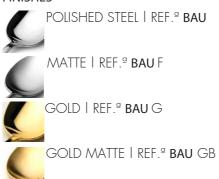

# FINISHES

POLISHED STEEL | REF.º BA

MATTE | REF.º BA F

GOLD | REF.º BA G

GOLD MATTE | REF.º BA GB

**BALI**POLISHED STEEL