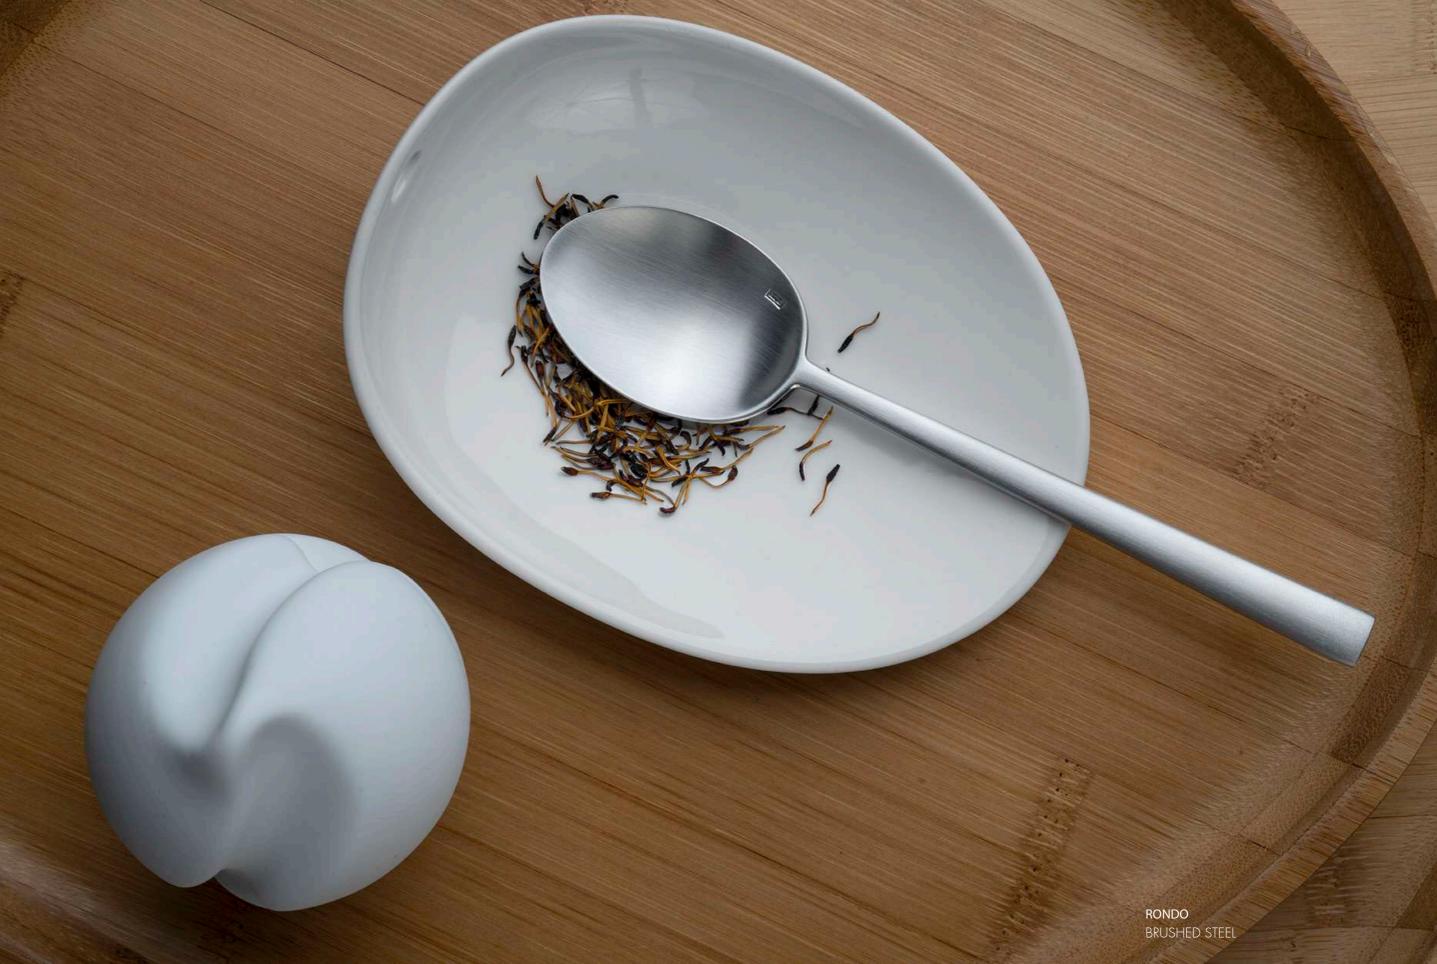

Mezzo

Ícon

Rondo

Solo

Vario

Bali

Alcântara

Atlântico

COPPER PVD | REF.º IC B / RO B / SO B

COPPER MATTE PVD | REF.º IC BF / RO BF / SO BF

<sup>\*</sup> only on ÍCON and SOLO

RONDO POLISHED STEEL

SOLO POLISHED STEEL