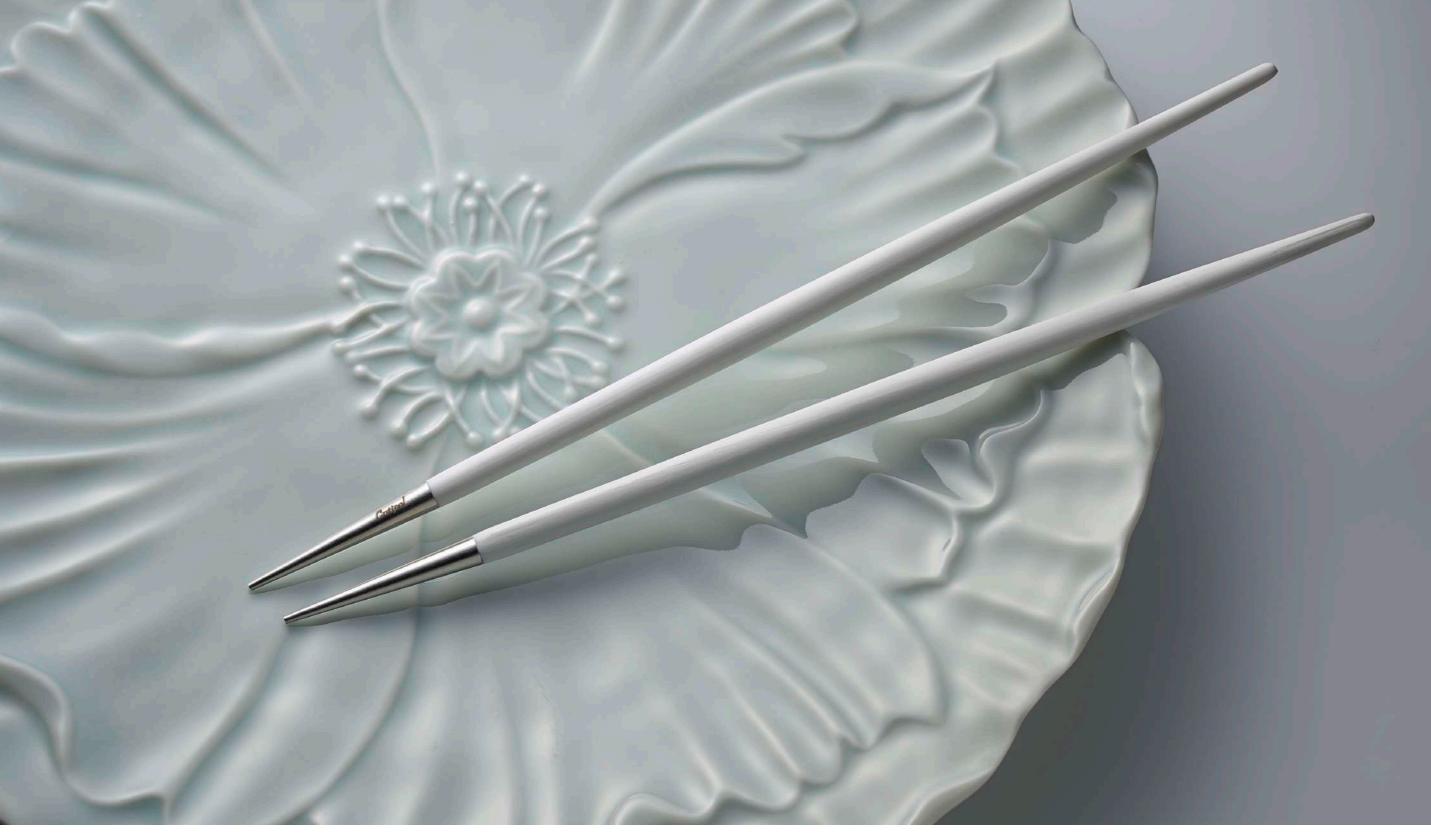

- 12 Moka Spoon
  - 13 Soup Ladle
  - 14 Serving Spoon
  - 15 Sugar Ladle
  - 16 Carving Knife
  - 17 Serving Fork
  - 21 Gravy Ladle
  - 22 Cake Server
  - 23 Salad Serving Set
    - 24 Pastry Fork
  - 25 Butter Spreader
  - 26 Long Drink Spoon
  - 27 Sea Food Fork
  - 28 Ostry Fork
  - 32 Steak Knife
  - 33 Cheese Knife
  - 34 Snail Fork
  - 211 Gourmet Spoon
  - 29 Chopsitcks Set (3pcs)
    - 36 Japanese Fork



## **GOAWHITE**

## MATERIAL

CHROMO-NICKEL | STAINLESS STEEL 18/10 RESIN HANDLE

## AVAILABLE COMBINATIONS





ROSE GOLD MATTE | WHITE HANDLE | REF.º GO WROGB

## CARE INSTRUCTIONS

YOUR FLATWARE **GOA WHITE** CAN BE DISH WASHED.
REMOVE THE CULTERY FROM THE DISHWASHER AS
SOON AS THE CYCLE HAS FINISHED AND WIPE EACH
ITEM WITH A DRY SOFT CLOTH, EVEN IF THE ITEM LOOKS
DRY.







GOA WHITE CHOPSTICKS MATTE



GOA HANDLES

# GOA BLUE

- 03 Table Knife
- 04 Table Fork
- 05 Table Spoon / Soup Spoon
  - 06 Dessert Knife
  - 07 Dessert Fork
  - 08 Dessert Spoon
  - 09 Fish Knife
  - 10 Fish Fork
  - 11 Tea Spoon
  - 12 Moka Spoon
  - 13 Soup Ladle
  - 14 Serving Spoon
  - 15 Sugar Ladle
  - 16 Carving Knife
  - 17 Serving Fork
  - 21 Gravy Ladle
  - 22 Cake Server
  - 23 Salad Serving Set
    - 24 Pastry Fork
  - 25 Butter Spreader
  - 26 Long Drink Spoon
  - 27 Sea Food Fork
  - 28 Ostry Fork
  - 32 Steak Knife
  - 33 Cheese Knife
  - 34 Snail Fork
  - 211 Gourmet Spoon
  - 29 Chopsitcks Set (3pcs)
    - 36 Japanese Fork



## GOABLUE

## MATERIAL

CHROMO-NICKEL | STAINLESS STEEL 18/10 RESIN HANDLE

## **AVAILABLE COMBINATIONS**





ROSE GOLD MATTE | BLUE HANDLE | R