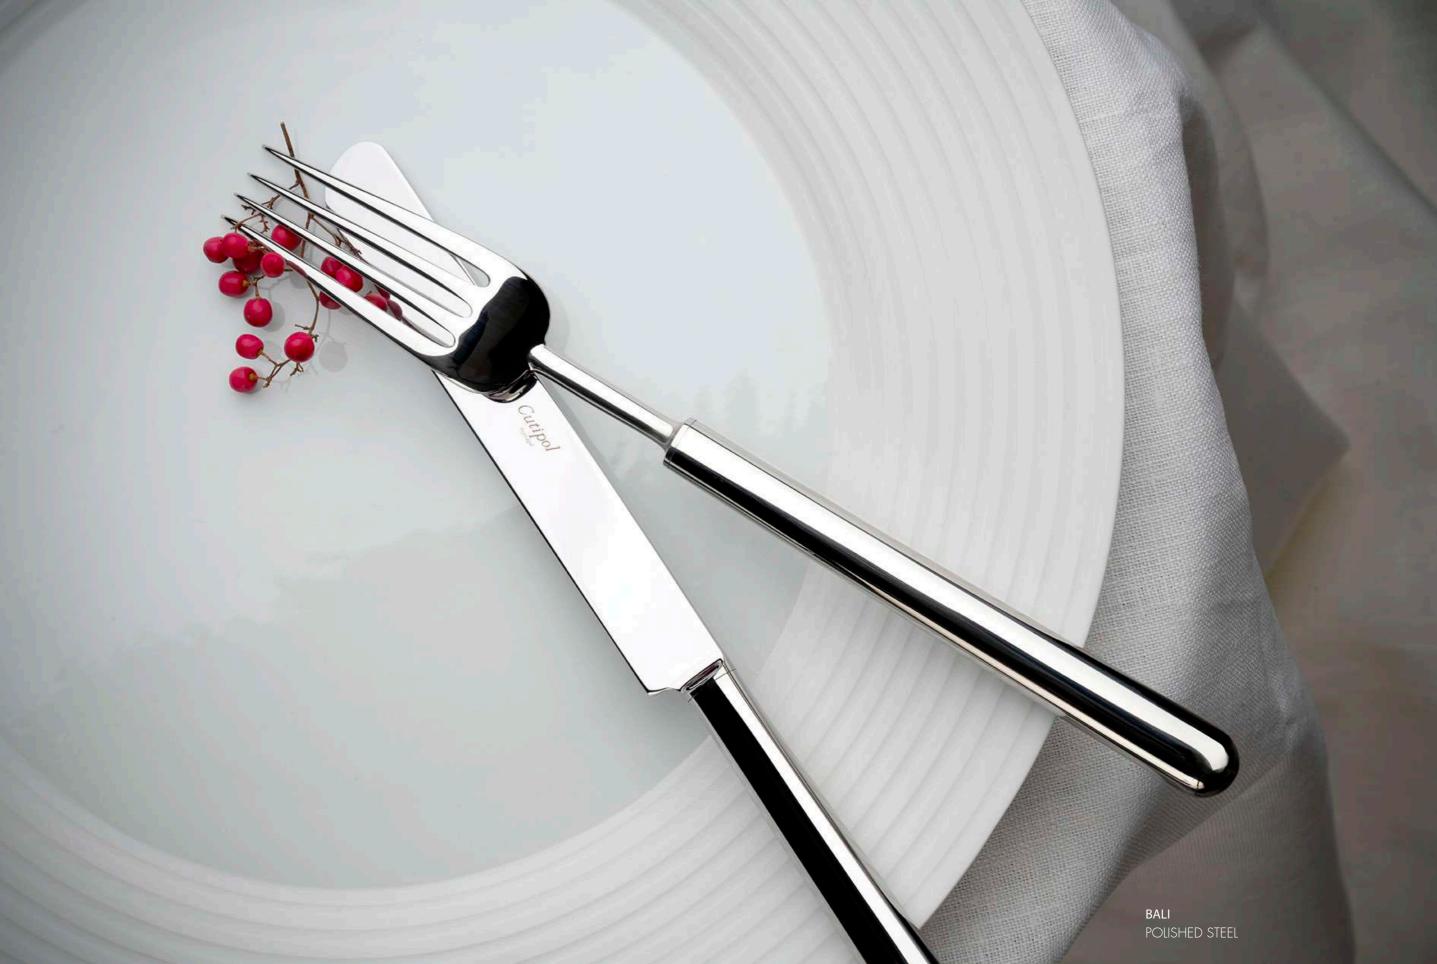

# BALI

- 03 Table Knife
- 04 Table Fork
- 05 Table Spoon
- 06 Dessert Knife
- 07 Dessert Fork
- 08 Dessert Spoon
- 09 Fish Knife
- 10 Fish Fork
- 11 Tea Spoon
- 12 Moka Spoon
- 13 Soup Ladle
- 14 Serving Spoon
- 15 Sugar Ladle
- 16 Carving Knife
- 17 Serving Fork
- 21 Gravy Ladle
- 22 Cake Server
- 23 Salad Serving Set
  - 24 Pastry Fork
- 25 Butter Spreader
- 32 Steak Knife
- 33 Cheese Knife

# FINISHES

POLISHED STEEL | REF.º BA

MATTE | REF.º BA F

GOLD | REF.º BA G

GOLD MATTE | REF.º BA GB

**BALI**POLISHED STEEL