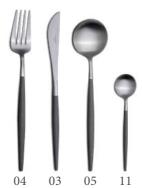

# GOA GREY

- 03 Table Knife
- 04 Table Fork
- 05 Table Spoon / Soup Spoon
  - 06 Dessert Knife
  - 07 Dessert Fork
  - 08 Dessert Spoon
  - 09 Fish Knife
  - 10 Fish Fork
  - 11 Tea Spoon
  - 12 Moka Spoon
  - 13 Soup Ladle
  - 14 Serving Spoon
  - 15 Sugar Ladle
  - 16 Carving Knife
  - 17 Serving Fork
  - 21 Gravy Ladle
  - 22 Cake Server
  - 23 Salad Serving Set
    - 24 Pastry Fork
  - 25 Butter Spreader
  - 26 Long Drink Spoon
  - 27 Sea Food Fork
  - 28 Ostry Fork
  - 32 Steak Knife
  - 33 Cheese Knife
  - 34 Snail Fork
  - 211 Gourmet Spoon
  - 29 Chopsitcks Set (3pcs)
    - 36 Japanese Fork

## GOAGREY

## MATERIAL

CHROMO-NICKEL | STAINLESS STEEL 18/10 RESIN HANDLE

## **AVAILABLE COMBINATIONS**

ROSE GOLD MATTE | GREY HANDLE | REF.º GO GRROGB

## CARE INSTRUCTIONS

YOUR FLATWARE **GOA GREY** CAN BE DISH WASHED.
REMOVE THE CULTERY FROM THE DISHWASHER AS
SOON AS THE CYCLE HAS FINISHED AND WIPE EACH
ITEM WITH A DRY SOFT CLOTH, EVEN IF THE ITEM LOOKS
DRY.