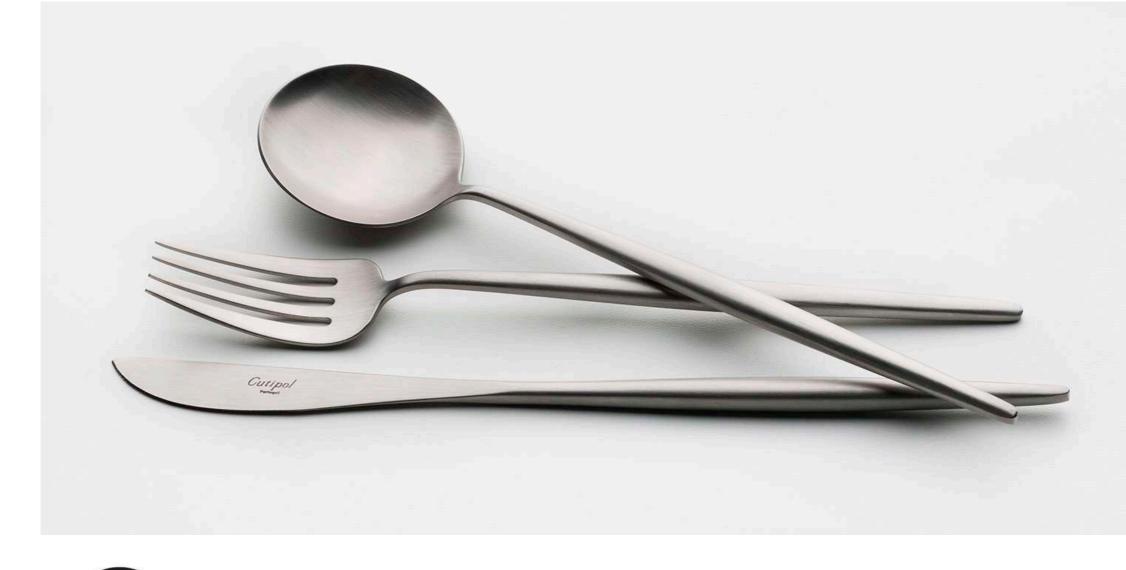

# Cunpal

MOON POLISHED STEEL

# MOON

# MATERIAL

CHROMO-NICKEL | STAINLESS STEEL 18/10

# **FINISHES**

POLISHED STEEL | REF.º MO

MATTE | REF.º MO F

GOLD | REF.º MO G

GOLD MATTE | REF.º MO GB

BLACK PVD | REF.º MO BL

BLACK MATTE PVD | REF.º MO BLF

COPPER PVD | REF.º MO B