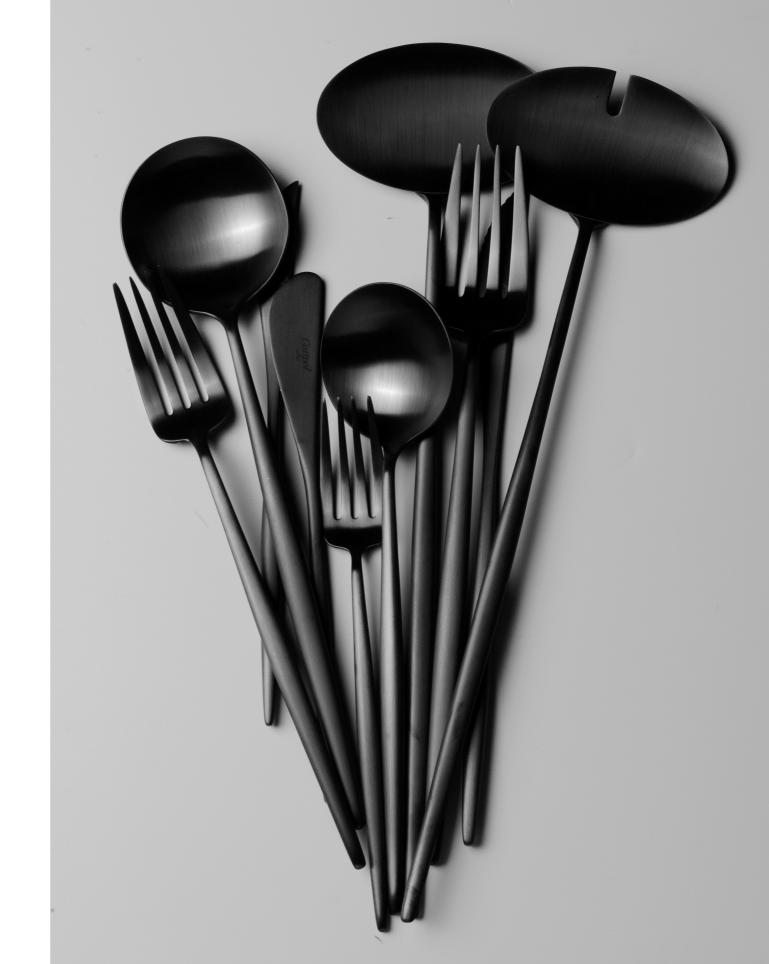

# $\mathsf{G}\,\mathsf{O}\,\mathsf{A}$

- 03 Table Knife
- 04 Table Fork
- 05 Table Spoon / Soup Spoon
  - 06 Dessert Knife
  - 07 Dessert Fork
  - 08 Dessert Spoon
  - 09 Fish Knife
  - 10 Fish Fork
  - 11 Tea Spoon
  - 12 Moka Spoon
  - 13 Soup Ladle
  - 14 Serving Spoon
  - 15 Sugar Ladle
  - 16 Carving Knife
  - 17 Serving Fork
  - 21 Gravy Ladle
  - 22 Cake Server
  - 23 Salad Serving Set
    - 24 Pastry Fork
  - 25 Butter Spreader
  - 26 Long Drink Spoon
  - 27 Sea Food Fork
  - 28 Ostry Fork
  - 32 Steak Knife
  - 33 Cheese Knife
  - 34 Snail Fork
  - 211 Gourmet Spoon
  - 29 Chopsitcks Set (3pcs)
    - 36 Japanese Fork

## GOA