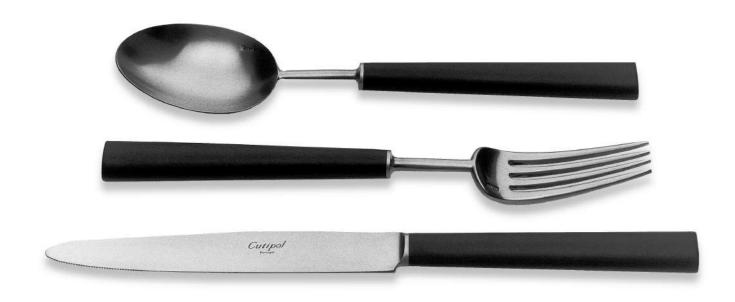

# $\mathsf{G}\,\mathsf{O}\,\mathsf{A}$

- 03 Table Knife
- 04 Table Fork
- 05 Table Spoon / Soup Spoon
  - 06 Dessert Knife
  - 07 Dessert Fork
  - 08 Dessert Spoon
  - 09 Fish Knife
  - 10 Fish Fork
  - 11 Tea Spoon
  - 12 Moka Spoon
  - 13 Soup Ladle
  - 14 Serving Spoon
  - 15 Sugar Ladle
  - 16 Carving Knife
  - 17 Serving Fork
  - 21 Gravy Ladle
  - 22 Cake Server
  - 23 Salad Serving Set
    - 24 Pastry Fork
  - 25 Butter Spreader
  - 26 Long Drink Spoon
  - 27 Sea Food Fork
  - 28 Ostry Fork
  - 32 Steak Knife
  - 33 Cheese Knife
  - 34 Snail Fork
  - 211 Gourmet Spoon
  - 29 Chopsitcks Set (3pcs)
    - 36 Japanese Fork

## GOA