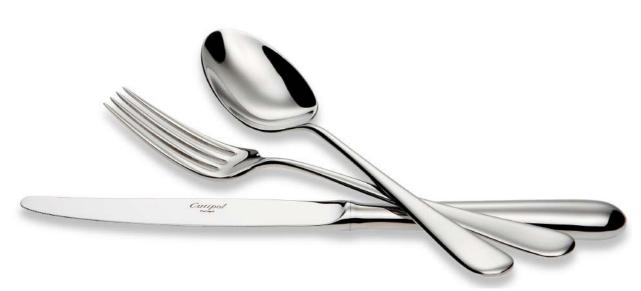

CUTIPOL is the best result of a constant effort for improvement, an insatiable spirit of inovation and the gathering of expertise and know-how over several generations going back to the very origins of the cutlery industry in Portugal. The bigest quality manufacture has been regarded not as an option but as an absolute necessity.

Judicious selection of raw materials.

Ergonomic study of the shapes. Sober, practical and refined design. Perfection in finish. Quality control with total commitment. Available in sterling silver and cromo-nickel 18/10, silver-plated. Gilt.

In a sector such as cutlery, where classical design and materials have predominated for decades, CUTIPOL sees it as essential to present a very diversified range of cutlery. The CUTIPOL range includes traditional and modern design, in which great attention has been paid to detail. These new modern patterns called for a great deal of technical knowledge and meticulous care.