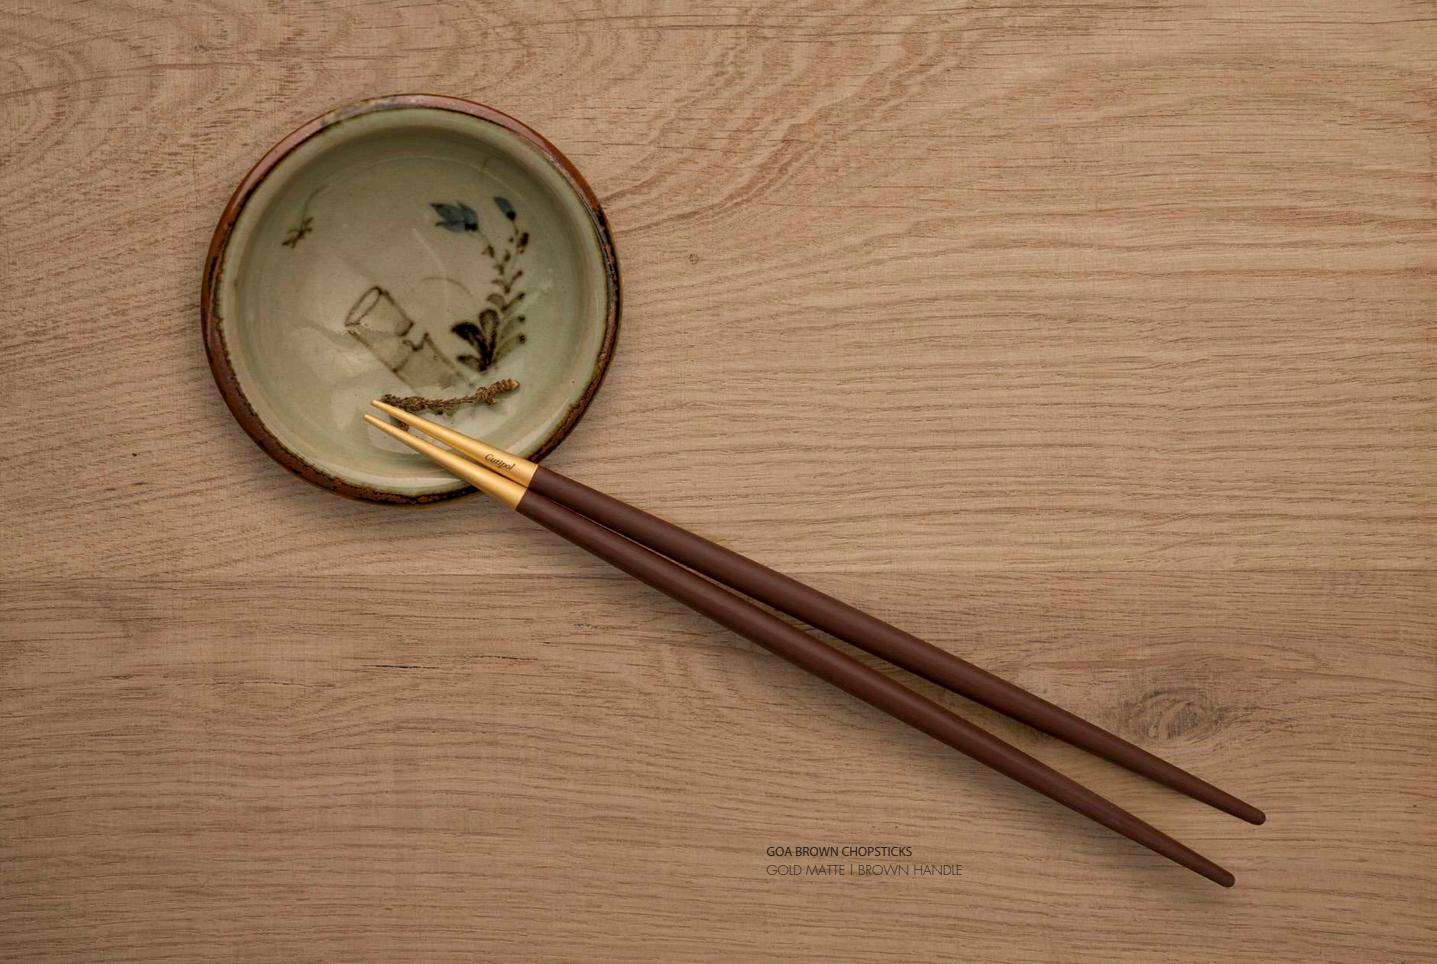

- 15 Sugar Ladle
  - 16 Carving Knife
  - 17 Serving Fork
  - 21 Gravy Ladle
  - 22 Cake Server
  - 23 Salad Serving Set
    - 24 Pastry Fork
  - 25 Butter Spreader
  - 26 Long Drink Spoon
  - 27 Sea Food Fork
  - 28 Ostry Fork
  - 32 Steak Knife
  - 33 Cheese Knife
  - 34 Snail Fork
  - 211 Gourmet Spoon
  - 29 Chopsitcks Set (3pcs)
    - 36 Japanese Fork



## GOABROWN

## MATERIAL

CHROMO-NICKEL | STAINLESS STEEL 18/10 RESIN HANDLE

## **AVAILABLE COMBINATIONS**





ROSE GOLD MATTE | BLACK HANDLE | REF.º GO BROGB

## CARE INSTRUCTIONS

YOUR FLATWARE **GOA BROWN** CAN BE DISH WASHED.
REMOVE THE CULTERY FROM THE DISHWASHER AS
SOON AS THE CYCLE HAS FINISHED AND WIPE EACH
ITEM WITH A DRY SOFT CLOTH, EVEN IF THE ITEM LOOKS
DRY.





GOA BROWN SALAD SERVING SET GOLD MATTE I BROWN HANDLE



## GOA WHITE

- 03 Table Knife
- 04 Table Fork
- 05 Table Spoon / Soup Spoon
  - 06 Dessert Knife
  - 07 Dessert Fork
  - 08 Dessert Spoon
  - 09 Fish Knife
  - 10 Fish Fork
  - 11 Tea Spoon
  - 12 Moka Spoon
  - 13 Soup Ladle
  - 14 Serving Spoon
  - 15 Sugar Ladle
  - 16 Carving Knife
  - 17 Serving Fork
  - 21 Gravy Ladle
  - 22 Cake Server
  - 23 Salad Serving Set
    - 24 Pastry Fork
  - 25 Butter Spreader
  - 26 Long Drink Spoon
  - 27 Sea Food Fork
  - 28 Ostry Fork
  - 32 Steak Knife
  - 33 Cheese Knife
  - 34 Snail Fork
  - 211 Gourmet Spoon
  - 29 Chopsitcks Set (3pcs)
    - 36 Japanese Fork



## **GOAWHITE**

## MATERIAL

CHROMO-NICKEL | STAINLESS STEEL 18/10 RESIN HANDLE

## AVAILABLE COMBINATIONS





ROSE GOLD MATTE | WHITE HANDLE | REF.º GO WROGB

## CARE INSTRUCTIONS

YO