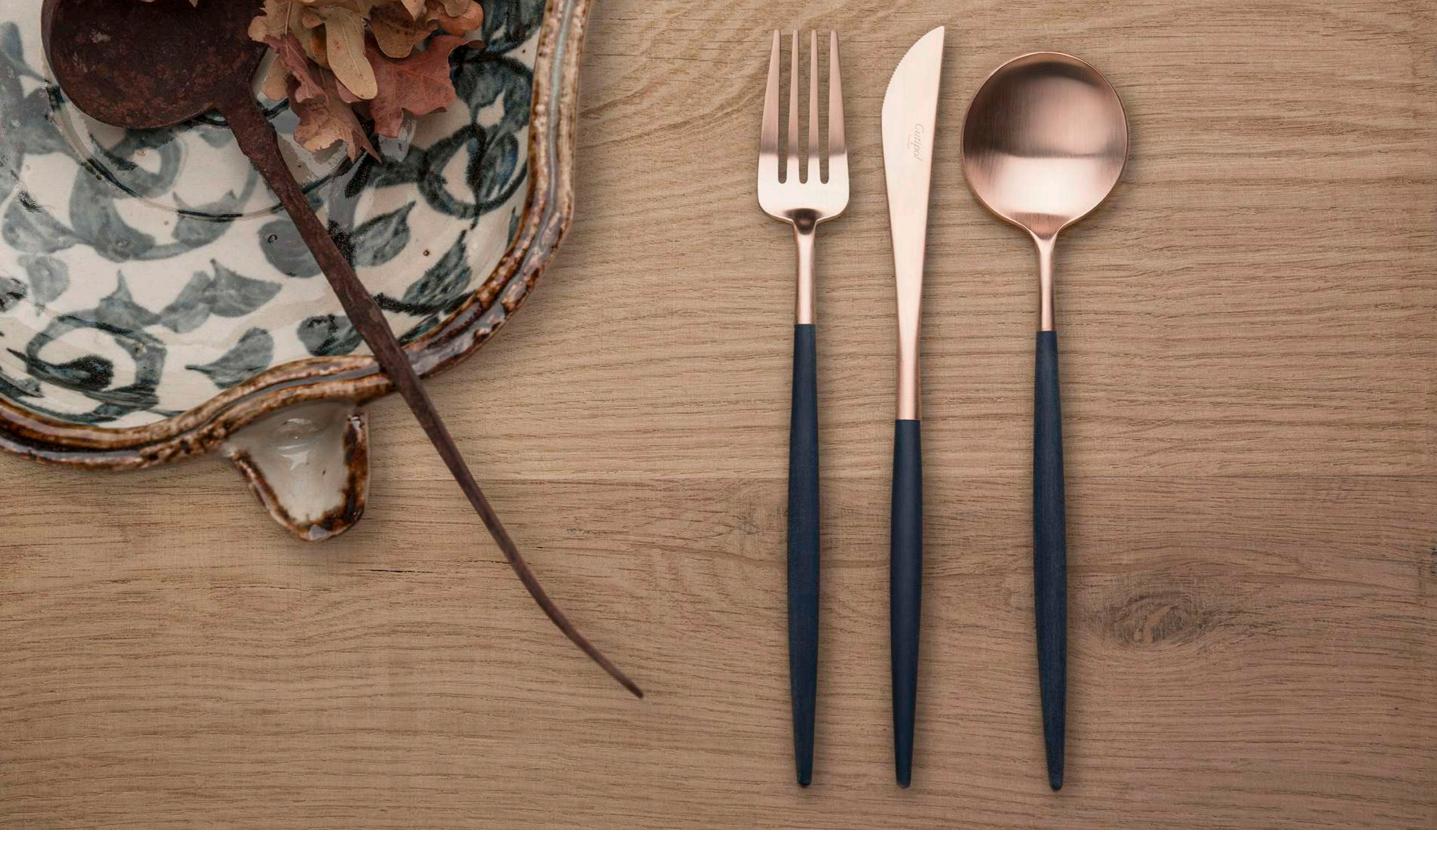

## GOA BROWN

- 03 Table Knife
- 04 Table Fork
- 05 Table Spoon / Soup Spoon
  - 06 Dessert Knife
  - 07 Dessert Fork
  - 08 Dessert Spoon
  - 09 Fish Knife
  - 10 Fish Fork
  - 11 Tea Spoon
  - 12 Moka Spoon
  - 13 Soup Ladle
  - 14 Serving Spoon
  - 15 Sugar Ladle
  - 16 Carving Knife
  - 17 Serving Fork
  - 21 Gravy Ladle
  - 22 Cake Server
  - 23 Salad Serving Set
    - 24 Pastry Fork
  - 25 Butter Spreader
  - 26 Long Drink Spoon
  - 27 Sea Food Fork
  - 28 Ostry Fork
  - 32 Steak Knife
  - 33 Cheese Knife
  - 34 Snail Fork
  - 211 Gourmet Spoon
  - 29 Chopsitcks Set (3pcs)
    - 36 Japanese Fork

## GOABROWN

## **AVAILABLE COMBINATIONS**

ROSE GOLD MATTE | BLACK HANDLE | REF.º GO BROGB

GOA BROWN SALAD SERVING SET GOLD MATTE I BROWN HANDLE