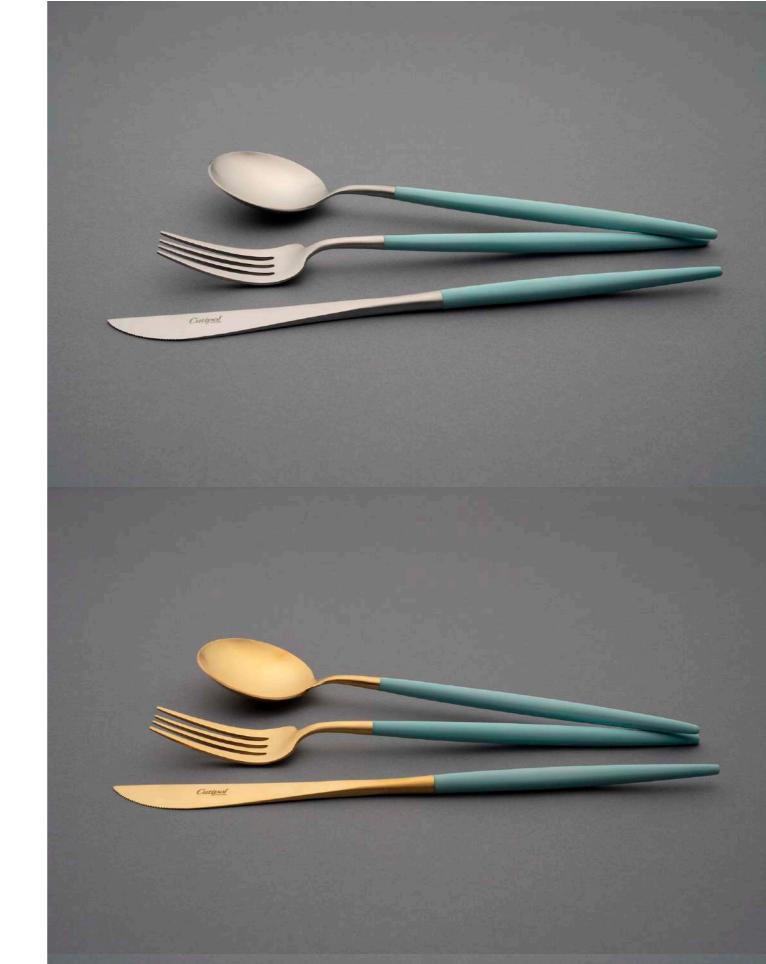

## MATERIAL

CHROMO-NICKEL | STAINLESS STEEL 18/10 RESIN HANDLE

## **AVAILABLE COMBINATIONS**