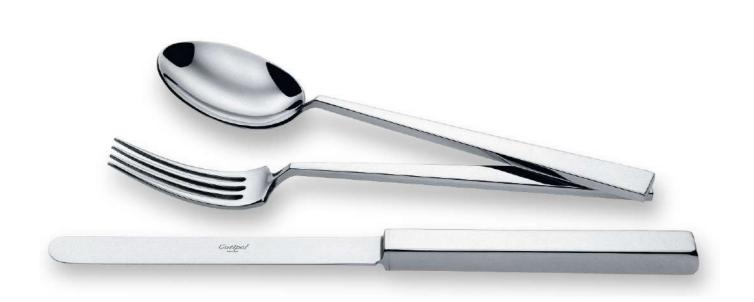

Judicious selection of raw materials.

Ergonomic study of the shapes. Sober, practical and refined design. Perfection in finish. Quality control with total commitment. Available in sterling silver and cromo-nickel 18/10, silver-plated. Gilt.

In a sector such as cutlery, where classical design and materials have predominated for decades, CUTIPOL sees it as essential to present a very diversified range of cutlery. The CUTIPOL range includes traditional and modern design, in which great attention has been paid to detail. These new modern patterns called for a great deal of technical knowledge and meticulous care.