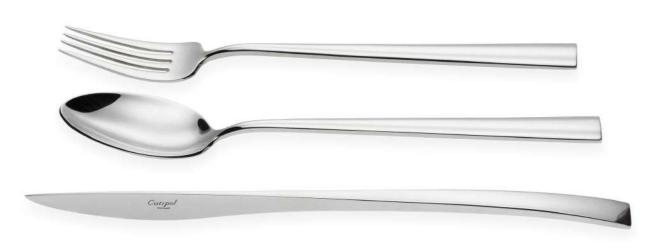

In a sector such as cutlery, where classical design and materials have predominated for decades, CUTIPOL sees it as essential to present a very diversified range of cutlery. The CUTIPOL range includes traditional and modern design, in which great attention has been paid to detail. These new modern patterns called for a great deal of technical knowledge and meticulous care.

# $\mathsf{G}\,\mathsf{O}\,\mathsf{A}$

- 03 Table Knife
- 04 Table Fork
- 05 Table Spoon / Soup Spoon
  - 06 Dessert Knife
  - 07 Dessert Fork
  - 08 Dessert Spoon
  - 09 Fish Knife
  - 10 Fish Fork
  - 11 Tea Spoon
  - 12 Moka Spoon
  - 13 Soup Ladle
  - 14 Serving Spoon
  - 15 Sugar Ladle
  - 16 Carving Knife
  - 17 Serving Fork
  - 21 Gravy Ladle
  - 22 Cake Server
  - 23 Salad Serving Set
    - 24 Pastry Fork
  - 25 Butter Spreader
  - 26 Long Drink Spoon
  - 27 Sea Food Fork
  - 28 Ostry Fork
  - 32 Steak Knife
  - 33 Cheese Knife
  - 34 Snail Fork
  - 211 Gourmet Spoon
  - 29 Chopsitcks Set (3pcs)
    - 36 Japanese Fork