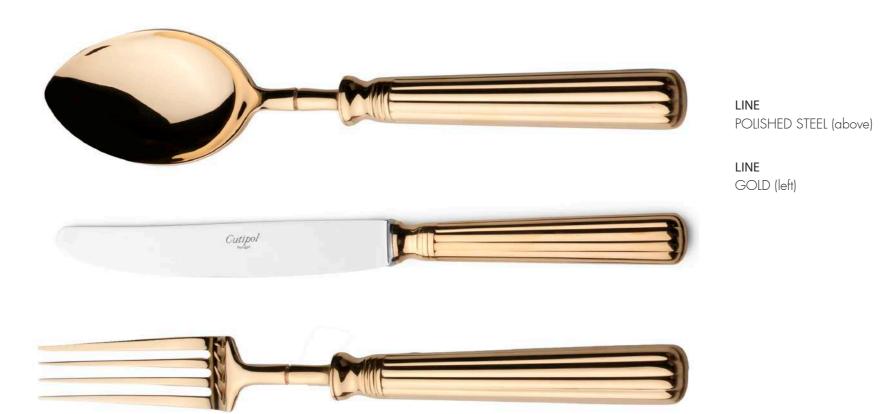

# CARRÉ LINE FONTAINEBLEAU PICCADILLY

- 03 Table Knife
- 04 Table Fork
- 05 Table Spoon
- 06 Dessert Knife
- 07 Dessert Fork
- 08 Dessert Spoon
- 09 Fish Knife
- 10 Fish Fork
- 11 Tea Spoon
- 12 Moka Spoon
- 13 Soup Ladle
- 14 Serving Spoon
- 15 Sugar Ladle
- 16 Carving Knife
- 17 Serving Fork
- 21 Gravy Ladle
- 22 Cake Server
- 23 Salad Serving Set24 Pastry Fork
- 25 Butter Spreader
- 32 Steak Knife
- 33 Cheese Knife

# MATERIAL

CHROMO-NICKEL | STAINLESS STEEL 18/10

# FINISHES

POLISHED STEEL | REF. $^{\rm g}$  CA / L / P1A / P1

MATTE | REF.º CAF/LF/P1AF/P1F

GOLD | REF.º CAG/LG/P1AG/P1G

GOLD MATTE | REF.º CA GB / L GB / P1A GB / P1 GB

# CARRÉ

POLISHED STEEL (above)

CARRÉ GOLD MATTE (left)

PICCADILLY
POLISHED STEEL