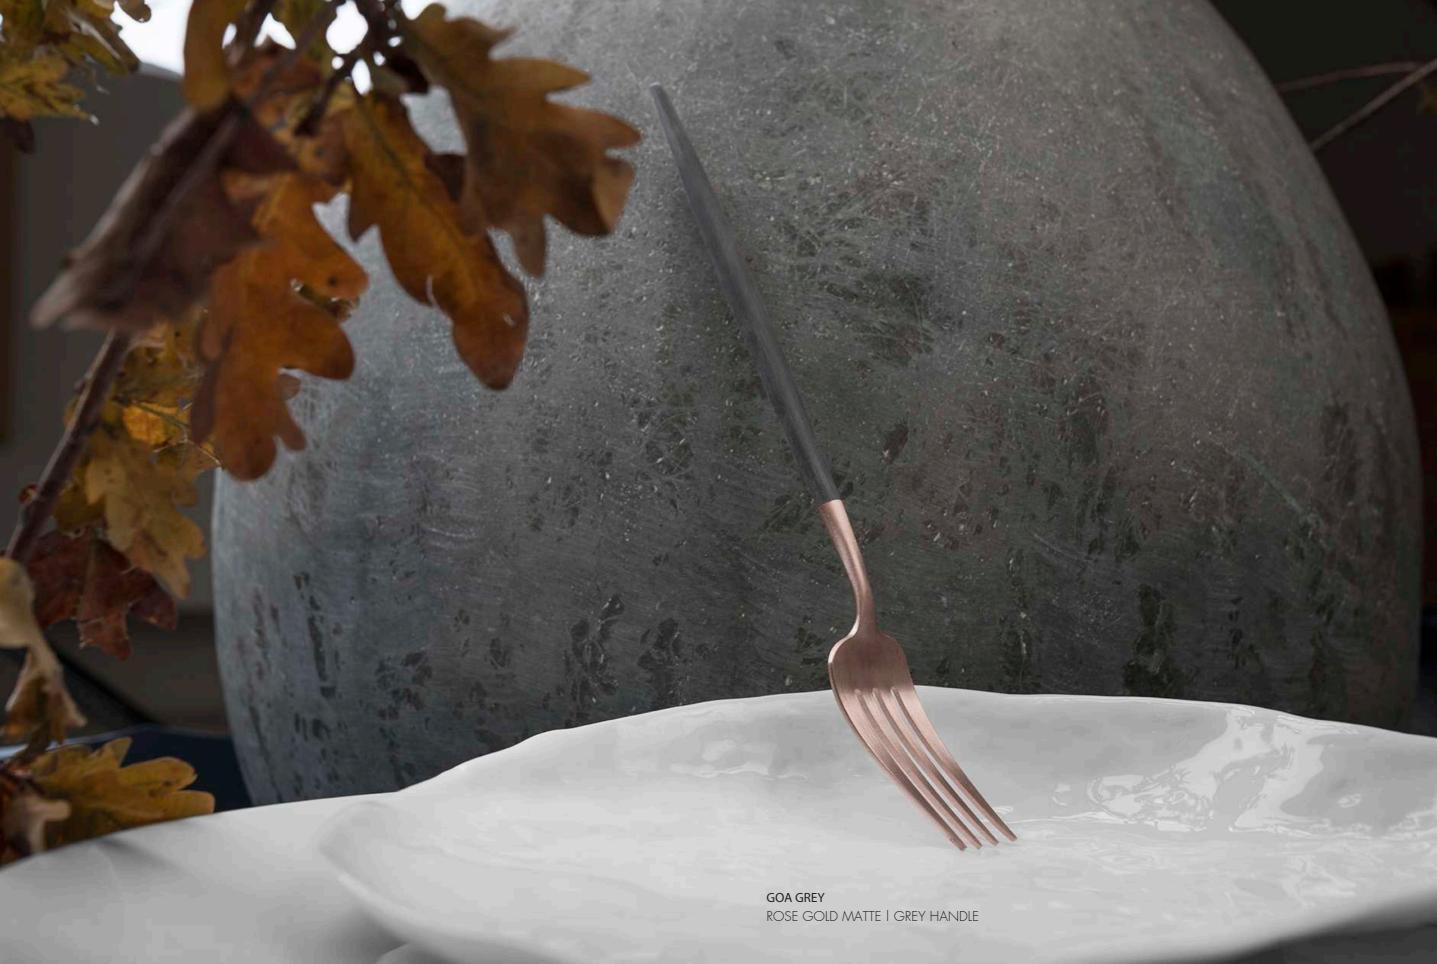

## **AVAILABLE COMBINATIONS**

ROSE GOLD MATTE | GREY HANDLE | REF.º GO GRROGB

## CARE INSTRUCTIONS

YOUR FLATWARE **GOA GREY** CAN BE DISH WASHED.
REMOVE THE CULTERY FROM THE DISHWASHER AS
SOON AS THE CYCLE HAS FINISHED AND WIPE EACH
ITEM WITH A DRY SOFT CLOTH, EVEN IF THE ITEM LOOKS
DRY.