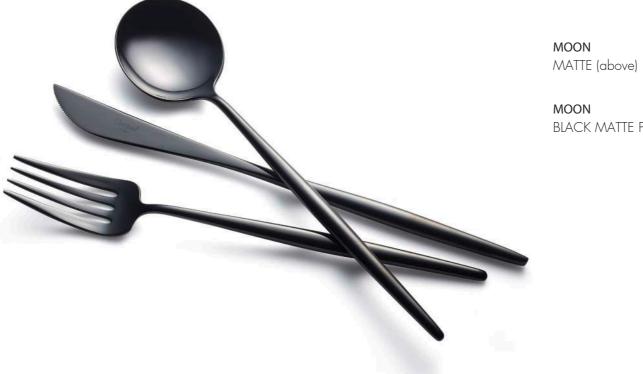

# Cunpal

MOON POLISHED STEEL

# **FINISHES**

POLISHED STEEL | REF.º MO

MATTE | REF.º MO F

GOLD | REF.º MO G

GOLD MATTE | REF.º MO GB

BLACK PVD | REF.º MO BL

BLACK MATTE PVD | REF.º MO BLF

COPPER PVD | REF.º MO B

COPPER MATTE PVDI REF.º MO BF

BLACK MATTE PVD (left)