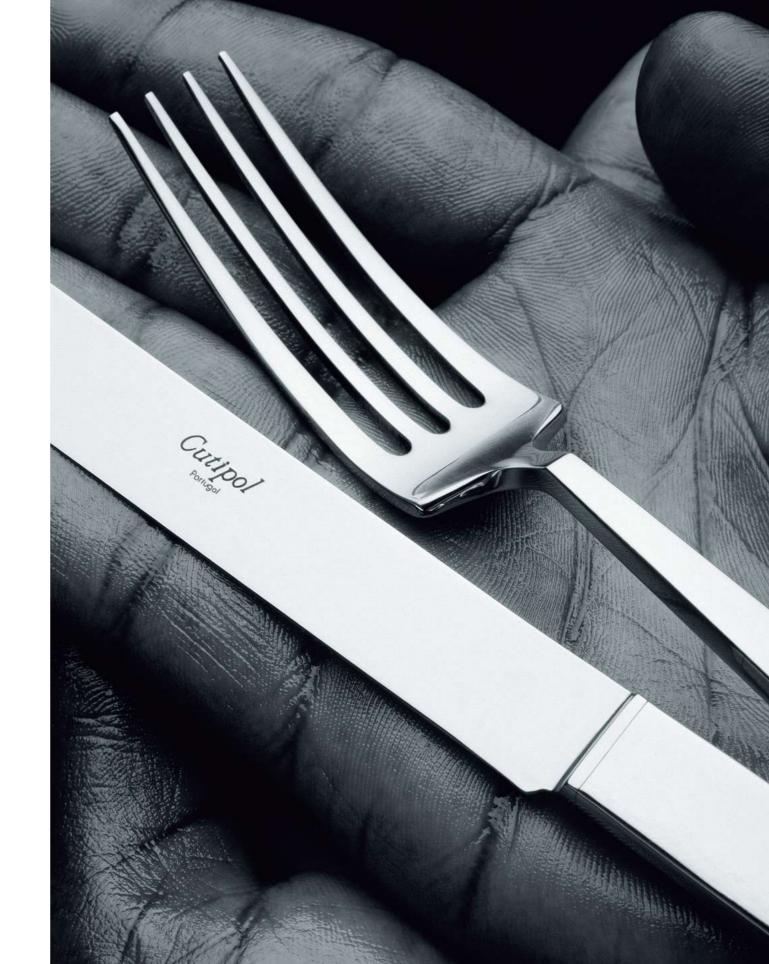

CUTIPOL is the best result of a constant effort for improvement, an insatiable spirit of inovation and the gathering of expertise and know-how over several generations going back to the very origins of the cutlery industry in Portugal. The bigest quality manufacture has been regarded not as an option but as an absolute necessity.

Judicious selection of raw materials.

Ergonomic study of the shapes. Sober, practical and refined design. Perfection in finish. Quality control with total commitment. Available in sterling silver and cromo-nickel 18/10, silver-plated. Gilt.

In a sector such as cutlery, where classical design and materials have predominated for decades, CUTIPOL sees it as essential to present a very diversified range of cutlery. The CUTIPOL range includes traditional and modern design, in which great attention has been paid to detail. These new modern patterns called for a great deal of technical knowledge and meticulous care.